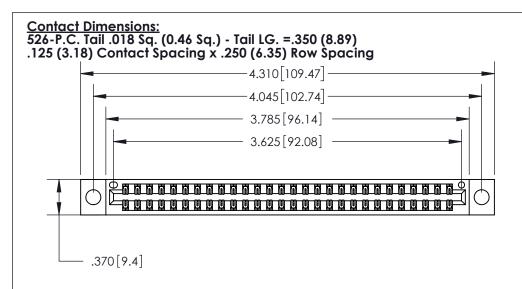

THIS IS A C.A.D. GENERATED DRAWING DO NOT MAKE MANUAL REVISIONS TO MASTER.

ORIGINAL

Card Slot Accepts .054 [1.37] to .070 [1.78] Thick P.C. Board .330 [8.38] Card Slot .160 [4.07] Point of Contact -

- INSULATOR MATERIAL: THERMOPLASTIC POLYESTER, UL 94V-0 CONTACT MATERIAL; COPPER, NICKEL, TIN ALLOY CA-725
- CONTACT PLATING: GOLD ON THE MATING AREA, TIN-LEAD ON THE CONTACT TAILS, NICKEL UNDERPLATE

## 846/896 SERIES HIGH TEMP CARD EDGE CONNECTOR PART NUMBER: 896-056-526-204

YOUR CONNECTION TO QUALITY & SERVICE

**EDAC INC** TORONTO, ONTARIO CANADA

THESE DRAWINGS AND SPECIFICATIONS ARE THE PROPERTY OF EDAC INC.,AND SHALL NOT BE REPRODUCED, OR COPIED OR USED AS THE BASIS FOR THE MANUFACTURE OR SALE OF APPARATUS WITHOUT WRITTEN PERMISSION.

| ACAD REFERENCE NO. | 846-ENG-MASTER   |  |
|--------------------|------------------|--|
| DRAWN: J.LEE       | DATE: APR. 22/09 |  |
| CHECKED:           | DATE:            |  |
| SCALE: 1:1         | SHEET 1 OF 2     |  |
| DRAWING NUMBER     | ISSUE            |  |
| 846-ENG-MASTER     | 1                |  |