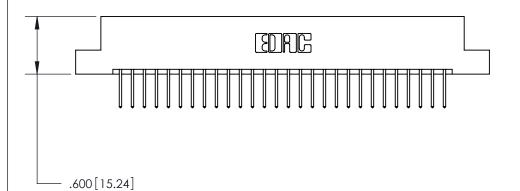

THIS IS A C.A.D. GENERATED DRAWING DO NOT MAKE MANUAL REVISIONS TO MASTER.

ISSUE NUMBER

ORIGINAL

1

.060 [1.52] .200 [5.08] .210[5.33] -.660 [16.76]

.060 [1.52] .150 [3.81] .260[6.6] -Outside Tails .660[16.76]

**Outside Tails** 

|  | ACAD REFERENCE NO. |       | 846-ENG-MASTER   |        |
|--|--------------------|-------|------------------|--------|
|  | DRAWN:             | J.LEE | DATE: APR. 22/09 |        |
|  | CHECKED:           |       | DATE:            |        |
|  | SCALE:             | 1:1   | SHEET            | 2 OF 2 |
|  | DRAWING NUMBER     |       | ISSUE            |        |

846-ENG-MASTER