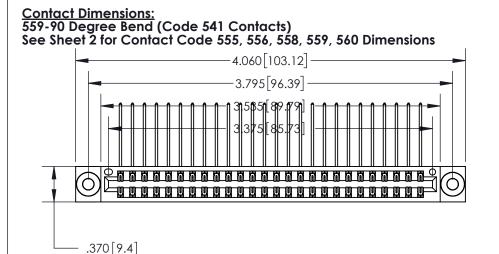

THIS IS A C.A.D. GENERATED DRAWING

.330 [8.38] Card Slot .160 [4.07] Point of Contact -

Card Slot Accepts .054 [1.37] to .070 [1.78] Thick P.C. Board

- INSULATOR MATERIAL: THERMOPLASTIC POLYESTER, UL 94V-0 CONTACT MATERIAL; COPPER, NICKEL, TIN ALLOY CA-725 CONTACT PLATING: GOLD ON THE MATING AREA, TIN-LEAD
  - ON THE CONTACT TAILS, NICKEL UNDERPLATE

846/896 SERIES HIGH TEMP CARD EDGE CONNECTOR PART NUMBER: 896-052-559-203

YOUR CONNECTION TO QUALITY & SERVICE

**EDAC INC** TORONTO, ONTARIO CANADA

THESE DRAWINGS AND SPECIFICATIONS ARE THE PROPERTY OF EDAC INC., AND SHALL NOT BE REPRODUCED, OR COPIED OR USED AS THE BASIS FOR THE MANUFACTURE OR SALE OF APPARATUS WITHOUT WRITTEN PERMISSION.