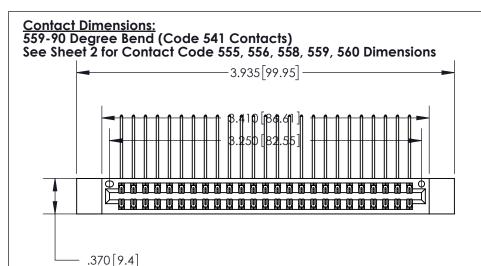

INSULATOR MATERIAL: THERMOPLASTIC POLYESTER, UL 94V-0 CONTACT MATERIAL; COPPER, NICKEL, TIN ALLOY CA-725

CONTACT PLATING: GOLD ON THE MATING AREA, TIN-LEAD

ON THE CONTACT TAILS, NICKEL UNDERPLATE

THIS IS A C.A.D. GENERATED DRAWING DO NOT MAKE MANUAL REVISIONS TO MASTER.

ISSUE NUMBER ORIGINAL

.054 [1.37] to .070 [1.78] Thick P.C. Board .330 [8.38] Card Slot .160 [4.07] Point of Contact -

Card Slot Accepts

846/896 SERIES HIGH TEMP CARD EDGE CONNECTOR PART NUMBER: 896-050-559-812