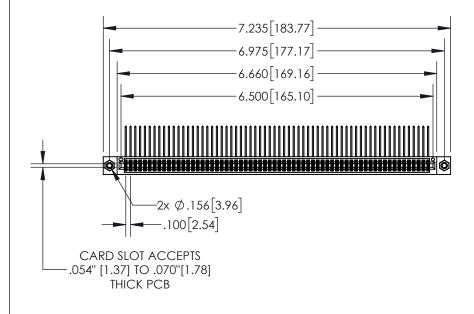

**Contact Dimensions:** 558-90 Degree Bend (Code 541 Contacts) See Sheet 2 for Contact Code 555, 556, 558, 559, 560 Dimensions

.330[8.38] **CARD SLOT** .370 [9.40] **SECTION A-A** .160 4.06 POINT OF **CONTACT** −.200<sup>[5.08]</sup>

- INSULATOR MATERIAL: THERMOPLASTIC, UL 94V-0
- CONTACT MATERIAL; COPPER TIN ALLOY
  CONTACT PLATING: GOLD ON THE MATING AREA, TIN PLATING
  ON THE CONTACT TAILS, NICKEL UNDERPLATE

| 845/895 SE | RIES HIGH TEMP  | CARD  | <b>EDGE</b> | CONNEC <sub>1</sub> | OR |
|------------|-----------------|-------|-------------|---------------------|----|
| PART NUM   | BFR: 895-128-55 | 8-508 |             |                     |    |

YOUR CONNECTION TO QUALITY & SERVICE

| ACAD REFERENCE NO. 845-ENG-MASTER |                  |  |  |  |  |
|-----------------------------------|------------------|--|--|--|--|
| DRAWN: R.STA.MONICA               | DATE:MAY.16/2017 |  |  |  |  |
| CHECKED:                          | DATE:            |  |  |  |  |
| SCALE: 1:2                        | SHEET 1 OF 2     |  |  |  |  |
| DRAWING NUMBER                    | ISSUE            |  |  |  |  |