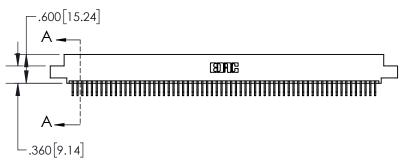

**Contact Dimensions:** 558-90 Degree Bend (Code 541 Contacts) See Sheet 2 for Contact Code 555, 556, 558, 559, 560 Dimensions

.330[8.38] **CARD SLOT** .370 [9.40] **SECTION A-A** .160 4.06 POINT OF **CONTACT** −.200<sup>[5.08]</sup>

845-ENG-MASTER

INSULATOR MATERIAL: THERMOPLASTIC POLYESTER, UL 94V-0 DAP MATERIAL AVAILABLE UPON REQUEST

**Contact Code 558** 

CONTACT MATERIAL; COPPER ALLOY CONTACT PLATING: GOLD ON THE MATING AREA, TIN PLATING ON THE CONTACT TAILS, NICKEL UNDERPLATE

## 845/895 SERIES HIGH TEMP CARD EDGE CONNECTOR CONTACT CODE 555,556,558,559,560 DIMENSIONS

YOUR CONNECTION TO QUALITY & SERVICE

Contact Code 559

|   | ACAD REFERENCE NO   | . 845-ENG-MASTER |
|---|---------------------|------------------|
|   | DRAWN: R.STA.MONICA | DATE:MAY.16/2017 |
|   | CHECKED:            | DATE:            |
|   | SCALE: 1:1          | SHEET 2 OF 2     |
| D | DRAWING NUMBER      | ISSUE            |