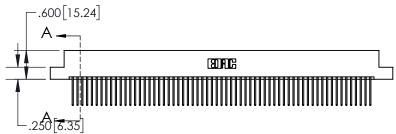

## **Contact Dimensions:** 540-Wire Wrap .025 Sq.(0.64 Sq.) - Tail LG=.560(14.22) .100 (2.54) Contact Spacing x .200 (5.08) Row Spacing

1

| .550[0.50] |                                   |  |  |
|------------|-----------------------------------|--|--|
| C.         | CARD SLOT                         |  |  |
| -          | .370[9.40]                        |  |  |
|            | SECTION A-A                       |  |  |
| .150 [3.8] | .160[4.06]<br>POINT OF<br>CONTACT |  |  |
|            | 200[5.08]                         |  |  |

330[8 38]