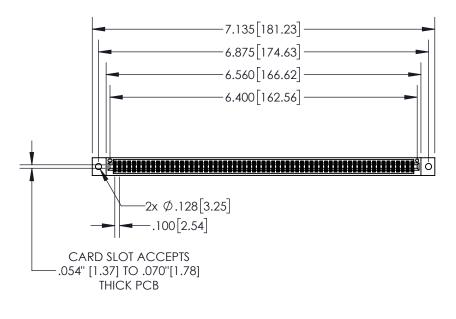

## 845/895 SERIES HIGH TEMP CARD EDGE CONNECTOR PART NUMBER: 895-126-540-202

CONTACT MATERIAL; COPPER TIN ALLOY
CONTACT PLATING: GOLD ON THE MATING AREA, TIN PLATING
ON THE CONTACT TAILS, NICKEL UNDERPLATE YOUR CONNECTION TO QUALITY & SERVICE

INSULATOR MATERIAL: THERMOPLASTIC, UL 94V-0

CANADA

| ACAD REFERENCE NO. 845-ENG-MASTER |                  |  |  |
|-----------------------------------|------------------|--|--|
| DRAWN: R.STA.MONICA               | DATE:MAY.16/2017 |  |  |
| CHECKED:                          | DATE:            |  |  |
| SCALE: 1:2                        | SHEET 1 OF 2     |  |  |
| DRAWING NUMBER                    | ISSUE            |  |  |
| 845-ENG-MASTER                    | 1                |  |  |