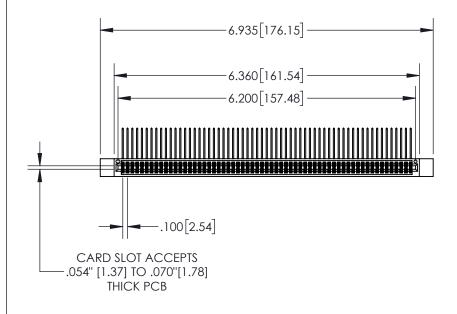

**Contact Dimensions:** 559-90 Degree Bend (Code 541 Contacts) See Sheet 2 for Contact Code 555, 556, 558, 559, 560 Dimensions

1

.330[8.38] **CARD SLOT** .370 [9.40] **SECTION A-A** .160 4.06 POINT OF CONTACT **-**.200 [5.08]

- INSULATOR MATERIAL: THERMOPLASTIC, UL 94V-0
- CONTACT MATERIAL; COPPER TIN ALLOY CONTACT PLATING: GOLD ON THE MATING AREA, TIN PLATING ON THE CONTACT TAILS, NICKEL UNDERPLATE

| 845/895 SE | RIES HIGH TEMP  | CARD E | EDGE CC | NNECTOR |
|------------|-----------------|--------|---------|---------|
| PART NUM   | BFR: 895-122-55 | 59-512 |         |         |