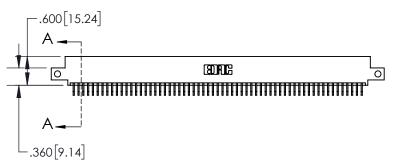

**Contact Dimensions:** 559-90 Degree Bend (Code 541 Contacts) See Sheet 2 for Contact Code 555, 556, 558, 559, 560 Dimensions

1

.330[8.38] **CARD SLOT** .370 [9.40] **SECTION A-A** .160 4.06 POINT OF CONTACT **-**.200 [5.08]

- INSULATOR MATERIAL: THERMOPLASTIC, UL 94V-0
- CONTACT MATERIAL; COPPER TIN ALLOY CONTACT PLATING: GOLD ON THE MATING AREA, TIN PLATING ON THE CONTACT TAILS, NICKEL UNDERPLATE

| 845/895 SE | RIES HIGH TEMP  | CARD E | EDGE CC | NNECTOR |
|------------|-----------------|--------|---------|---------|
| PART NUM   | BFR: 895-122-55 | 59-512 |         |         |