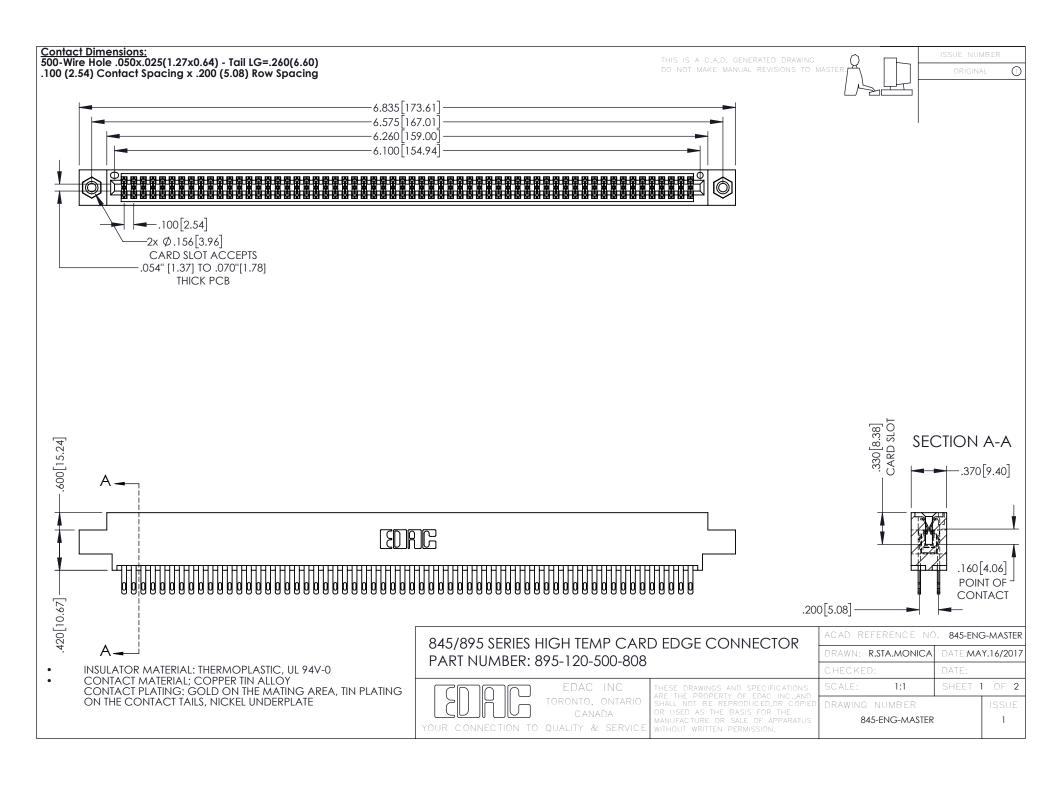

**Contact Code 558** Contact Code 559 Contact Code 560

- INSULATOR MATERIAL: THERMOPLASTIC POLYESTER, UL 94V-0 DAP MATERIAL AVAILABLE UPON REQUEST
- CONTACT MATERIAL; COPPER ALLOY

CONTACT PLATING: GOLD ON THE MATING AREA, TIN PLATING ON THE CONTACT TAILS, NICKEL UNDERPLATE

## 845/895 SERIES HIGH TEMP CARD EDGE CONNECTOR CONTACT CODE 555,556,558,559,560 DIMENSIONS

YOUR CONNECTION TO QUALITY & SERVICE

|   | ACAD REFERENCE NO. 845-ENG-MASTER |                  |
|---|-----------------------------------|------------------|
|   | DRAWN: R.STA.MONICA               | DATE:MAY.16/2017 |
|   | CHECKED:                          | DATE:            |
|   | SCALE: 1:1                        | SHEET 2 OF 2     |
| D | DRAWING NUMBER                    | ISSUE            |

845-ENG-MASTER

#