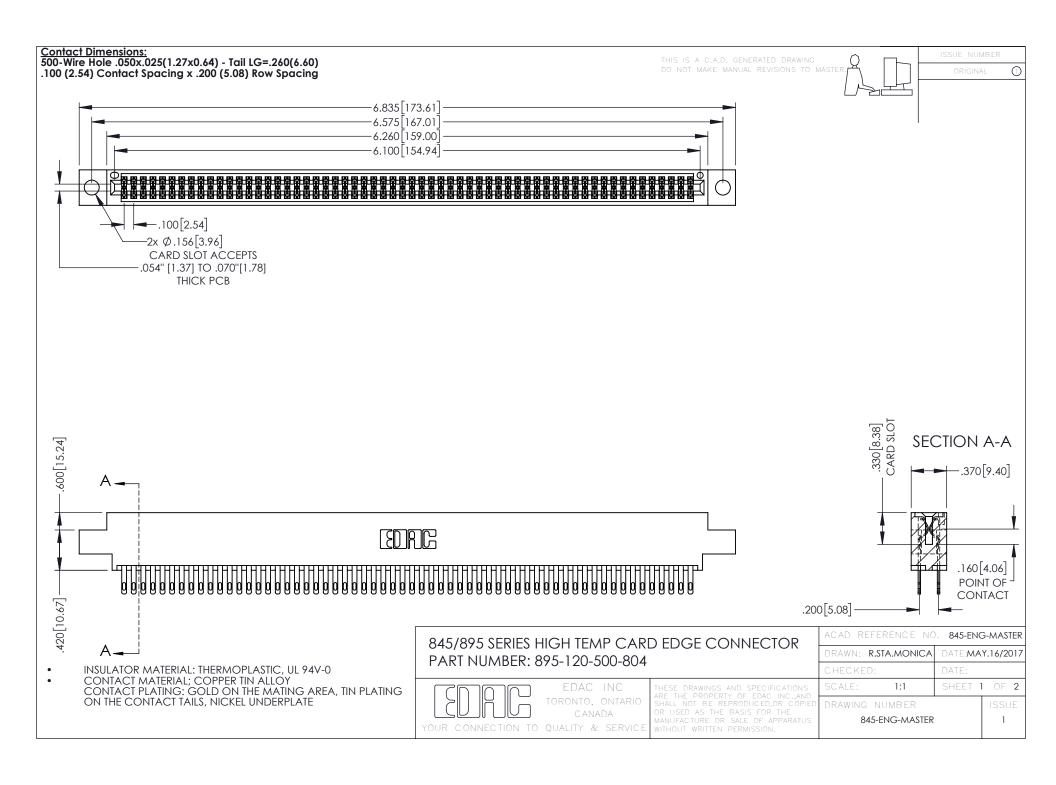

**Contact Code 558** Contact Code 559 Contact Code 560

- INSULATOR MATERIAL: THERMOPLASTIC POLYESTER, UL 94V-0 DAP MATERIAL AVAILABLE UPON REQUEST
- CONTACT MATERIAL; COPPER ALLOY

CONTACT PLATING: GOLD ON THE MATING AREA, TIN PLATING ON THE CONTACT TAILS, NICKEL UNDERPLATE

## 845/895 SERIES HIGH TEMP CARD EDGE CONNECTOR CONTACT CODE 555,556,558,559,560 DIMENSIONS

YOUR CONNECTION TO QUALITY & SERVICE

|   | ACAD REFERENCE NO. 845-ENG-MASTER |                  |
|---|-----------------------------------|------------------|
|   | DRAWN: R.STA.MONICA               | DATE:MAY.16/2017 |
|   | CHECKED:                          | DATE:            |
|   | SCALE: 1:1                        | SHEET 2 OF 2     |
| D | DRAWING NUMBER                    | ISSUE            |

845-ENG-MASTER

#