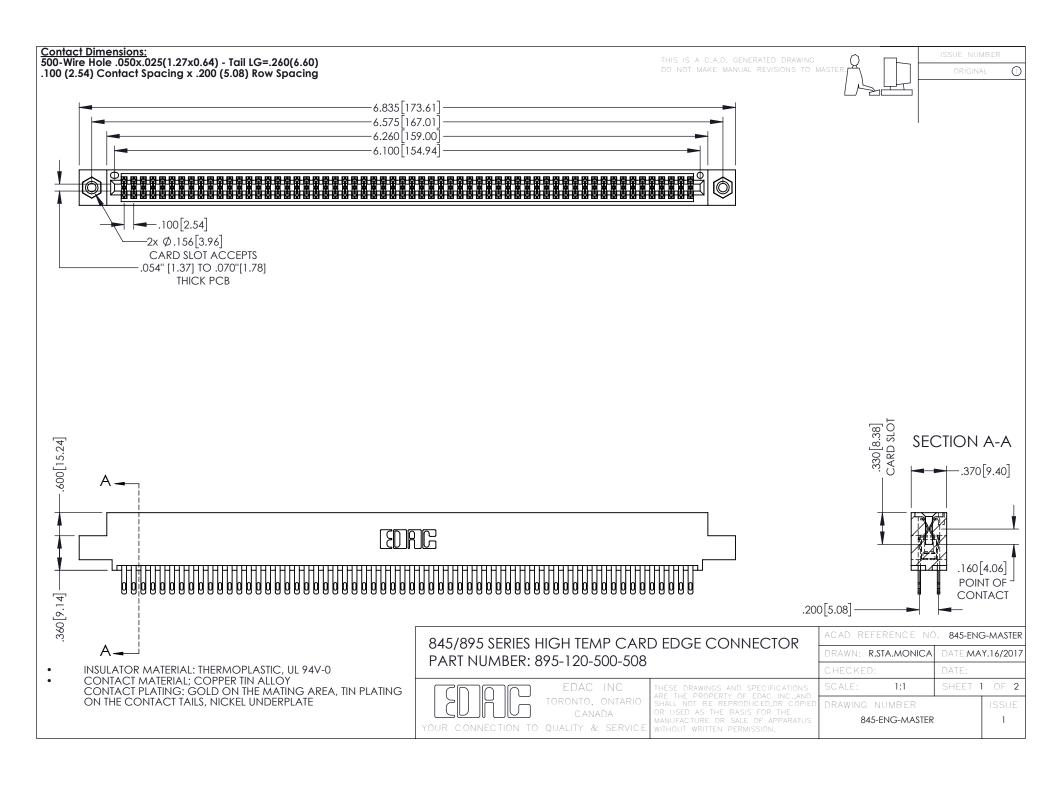

## 845/895 SERIES HIGH TEMP CARD EDGE CONNECTOR CONTACT CODE 555,556,558,559,560 DIMENSIONS

YOUR CONNECTION TO QUALITY & SERVICE

|   | ACAD REFERENCE NO. 845-ENG-MASTER |                  |
|---|-----------------------------------|------------------|
|   | DRAWN: R.STA.MONICA               | DATE:MAY.16/2017 |
|   | CHECKED:                          | DATE:            |
|   | SCALE: 1:1                        | SHEET 2 OF 2     |
| D | DRAWING NUMBER                    | ISSUE            |

845-ENG-MASTER