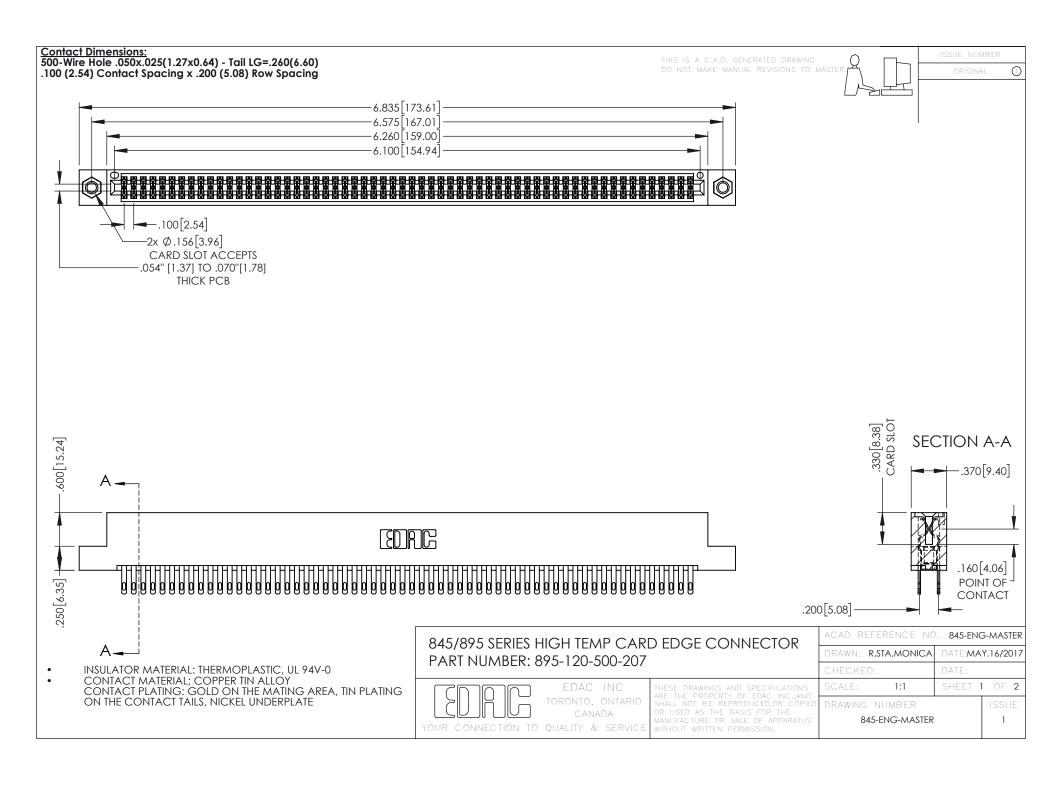

## 845/895 SERIES HIGH TEMP CARD EDGE CONNECTOR CONTACT CODE 555,556,558,559,560 DIMENSIONS

YOUR CONNECTION TO QUALITY & SERVICE

|   | ACAD REFERENCE NO. 845-ENG-MASTER |                  |
|---|-----------------------------------|------------------|
|   | DRAWN: R.STA.MONICA               | DATE:MAY.16/2017 |
|   | CHECKED:                          | DATE:            |
|   | SCALE: 1:1                        | SHEET 2 OF 2     |
| D | DRAWING NUMBER                    | ISSUE            |

845-ENG-MASTER