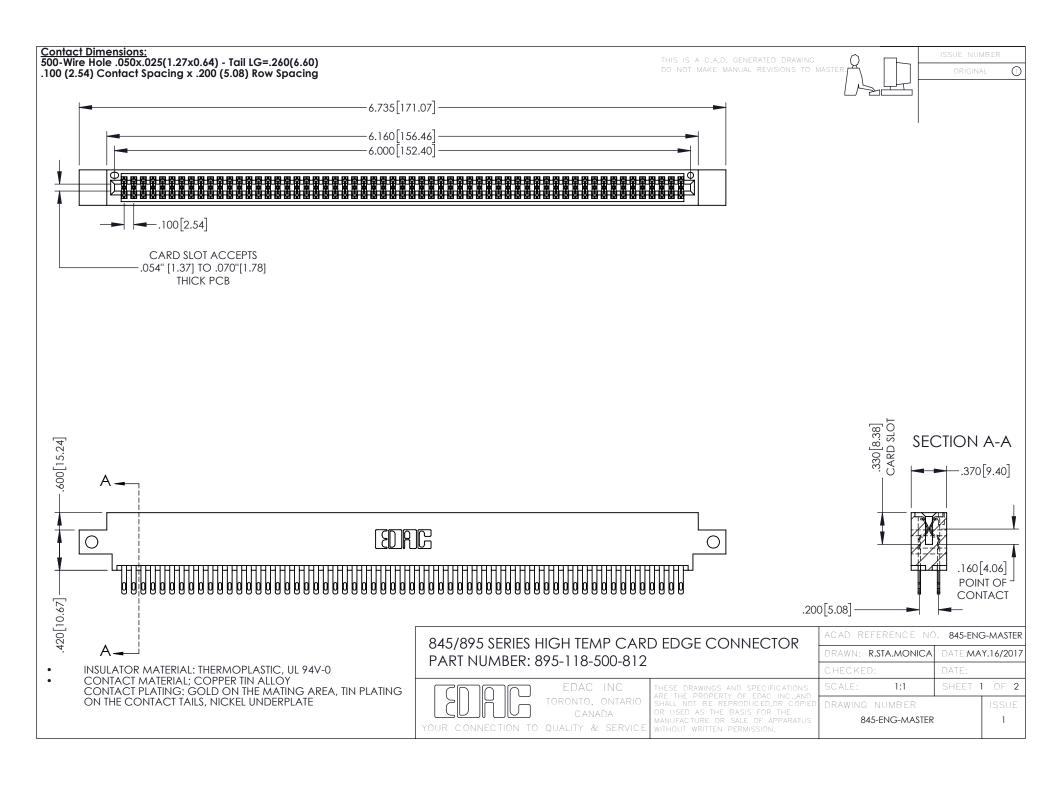

## 845/895 SERIES HIGH TEMP CARD EDGE CONNECTOR CONTACT CODE 555,556,558,559,560 DIMENSIONS

YOUR CONNECTION TO QUALITY & SERVICE

|   | ACAD REFERENCE NO. 845-ENG-MASTER |                  |
|---|-----------------------------------|------------------|
|   | DRAWN: R.STA.MONICA               | DATE:MAY.16/2017 |
|   | CHECKED:                          | DATE:            |
|   | SCALE: 1:1                        | SHEET 2 OF 2     |
| D | DRAWING NUMBER                    | ISSUE            |

845-ENG-MASTER