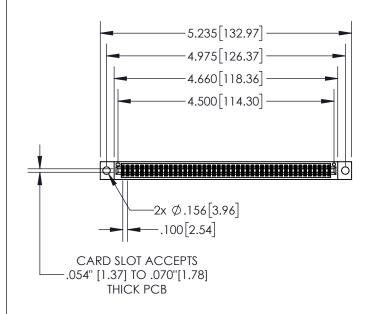

330[8 38]

| 845/895 SERIES HIGH TEMP CARD EDGE CONNECTOR |
|----------------------------------------------|
| PART NUMBER: 895-088-555-804                 |

YOUR CONNECTION TO QUALITY & SERVICE

| ACAD REFERENCE NO. 845-ENG-MASTER |                  |  |
|-----------------------------------|------------------|--|
| DRAWN: R.STA.MONICA               | DATE:MAY.16/2017 |  |
| CHECKED:                          | DATE:            |  |
| SCALE: 1:2                        | SHEET 1 OF 2     |  |
| DRAWING NUMBER                    | ISSUE            |  |

## **Contact Dimensions:**

555-Extender Board Bend (Code 500 Contacts)
See Sheet 2 for Contact Code 555, 556, 558, 559, 560 Dimensions

- INSULATOR MATERIAL: THERMOPLASTIC, UL 94V-0
- CONTACT MATERIAL; COPPER TIN ALLOY CONTACT PLATING: GOLD ON THE MATING AREA, TIN PLATING ON THE CONTACT TAILS, NICKEL UNDERPLATE

845-ENG-MASTER

- INSULATOR MATERIAL: THERMOPLASTIC POLYESTER, UL 94V-0 DAP MATERIAL AVAILABLE UPON REQUEST
- CONTACT MATERIAL; COPPER ALLOY

CONTACT PLATING: GOLD ON THE MATING AREA, TIN PLATING ON THE CONTACT TAILS, NICKEL UNDERPLATE