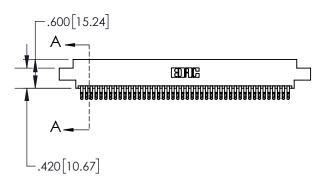

1

|--|--|

| CARD SLOT                         |  |  |  |
|-----------------------------------|--|--|--|
| .370[9.40]                        |  |  |  |
| SECTION A-A                       |  |  |  |
| .160[4.06]<br>POINT OF<br>CONTACT |  |  |  |
| .200[5.08]                        |  |  |  |