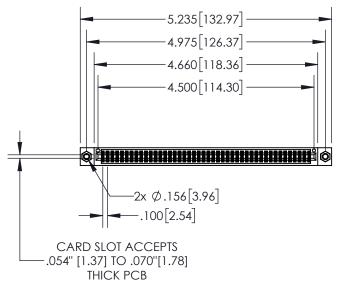

**--**.200 [5.08]

.330[8.38] CARD SLOT

.370 9.40

**SECTION A-A** 

.160 4.06 POINT OF CONTACT 1

845-ENG-MASTER

DO NOT MAKE MANUAL REVISIONS TO MASTER.

| 2x Ø.156[3.96]<br>                                    |
|-------------------------------------------------------|
| CARD SLOT ACCEPTS054" [1.37] TO .070"[1.78] THICK PCB |