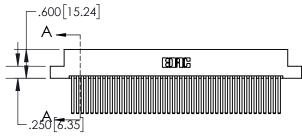

**--**.200 [5.08]

.330[8.38] CARD SLOT

.370 9.40

**SECTION A-A** 

.160 4.06 POINT OF CONTACT 1

845-ENG-MASTER

DO NOT MAKE MANUAL REVISIONS TO MASTER.

| 2x Ø.156[3.96]<br>                                    |
|-------------------------------------------------------|
| CARD SLOT ACCEPTS054" [1.37] TO .070"[1.78] THICK PCB |