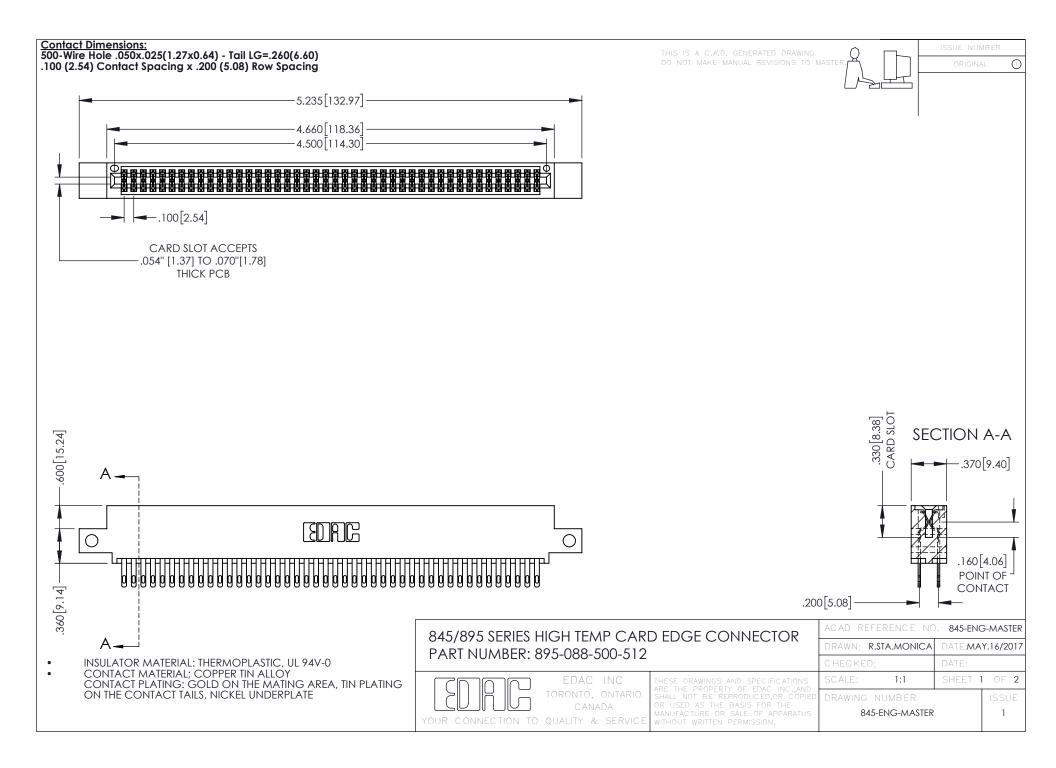

- INSULATOR MATERIAL: THERMOPLASTIC POLYESTER, UL 94V-0 DAP MATERIAL AVAILABLE UPON REQUEST
- CONTACT MATERIAL; COPPER ALLOY

**Contact Code 558** 

CONTACT PLATING: GOLD ON THE MATING AREA, TIN PLATING ON THE CONTACT TAILS, NICKEL UNDERPLATE

## 845/895 SERIES HIGH TEMP CARD EDGE CONNECTOR CONTACT CODE 555,556,558,559,560 DIMENSIONS

YOUR CONNECTION TO QUALITY & SERVICE

Contact Code 559

|   | ACAD REFERENCE NO   | . 845-ENG-MASTER |
|---|---------------------|------------------|
|   | DRAWN: R.STA.MONICA | DATE:MAY.16/2017 |
|   | CHECKED:            | DATE:            |
|   | SCALE: 1:1          | SHEET 2 OF 2     |
| D | DRAWING NUMBER      | ISSUE            |

Contact Code 560

845-ENG-MASTER

## **Mouser Electronics**

**Authorized Distributor** 

Click to View Pricing, Inv