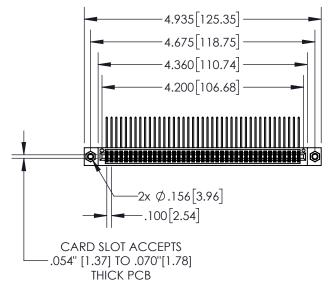

845-ENG-MASTER

-.200 [5.08]

.330[8.38] **CARD SLOT** 

.370 [9.40]

**SECTION A-A** 

.160 4.06

POINT OF CONTACT 1

| 4.935[125.35]<br>4.675[118.75]<br>4.360[110.74]<br>4.200[106.68] |  |
|------------------------------------------------------------------|--|
|                                                                  |  |
| 2x Ø.156[3.96]<br>100[2.54]                                      |  |
| CARD SLOT ACCEPTS054" [1.37] TO .070"[1.78] THICK PCB            |  |