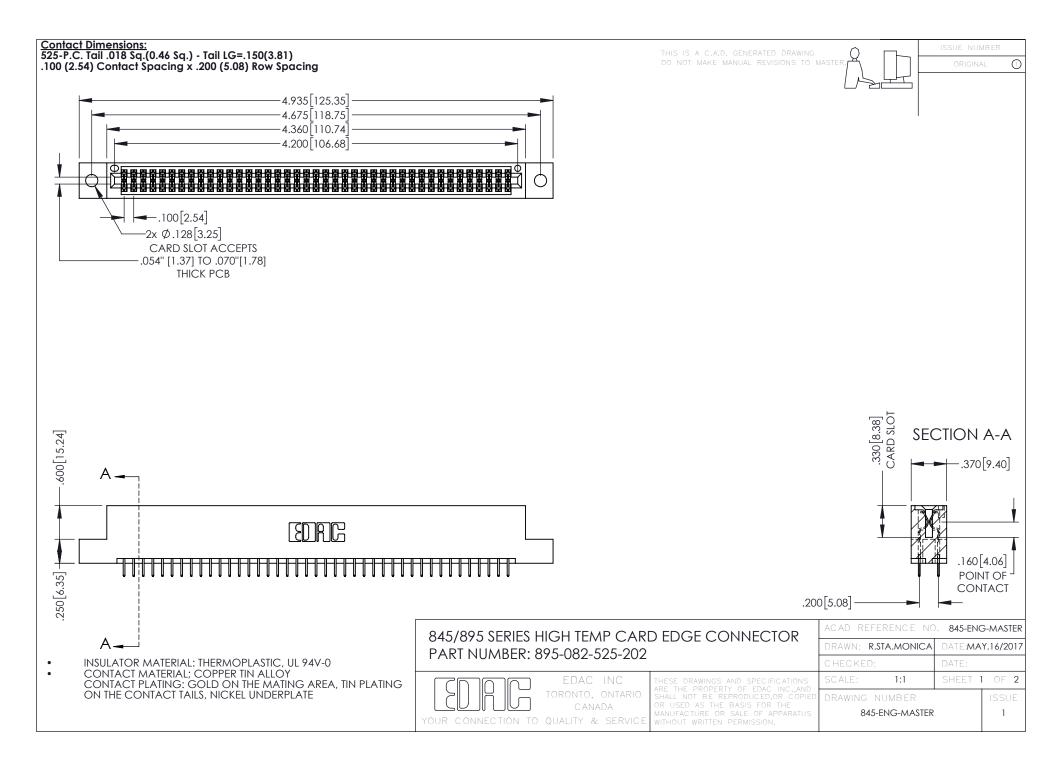

- INSULATOR MATERIAL: THERMOPLASTIC POLYESTER, UL 94V-0 DAP MATERIAL AVAILABLE UPON REQUEST
- CONTACT MATERIAL; COPPER ALLOY

**Contact Code 558** 

CONTACT PLATING: GOLD ON THE MATING AREA, TIN PLATING ON THE CONTACT TAILS, NICKEL UNDERPLATE

## 845/895 SERIES HIGH TEMP CARD EDGE CONNECTOR CONTACT CODE 555,556,558,559,560 DIMENSIONS

YOUR CONNECTION TO QUALITY & SERVICE

Contact Code 559

|   | ACAD REFERENCE NO   | . 845-ENG-MASTER |
|---|---------------------|------------------|
|   | DRAWN: R.STA.MONICA | DATE:MAY.16/2017 |
|   | CHECKED:            | DATE:            |
|   | SCALE: 1:1          | SHEET 2 OF 2     |
| D | DRAWING NUMBER      | ISSUE            |

Contact Code 560

845-ENG-MASTER

## **Mouser Electronics**

**Authorized Distributor** 

Click to View Pricing, Inv