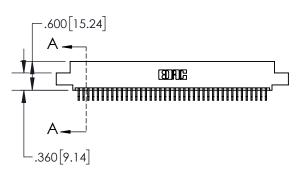

1

| .330[8.38]<br>CARD SLOT   |
|---------------------------|
| .370[9.40]<br>SECTION A-A |
| 160[4.06]                 |

| 845/895 SERIES HIGH TEMP | CARD I | EDGE COI | NNECTOR |
|--------------------------|--------|----------|---------|
| PART NUMBER: 895-080-559 | 9-507  |          |         |

-.200 [5.08]

POINT OF CONTACT

845-ENG-MASTER

- INSULATOR MATERIAL: THERMOPLASTIC POLYESTER, UL 94V-0 DAP MATERIAL AVAILABLE UPON REQUEST
- CONTACT MATERIAL; COPPER ALLOY

CONTACT PLATING: GOLD ON THE MATING AREA, TIN PLATING ON THE CONTACT TAILS, NICKEL UNDERPLATE