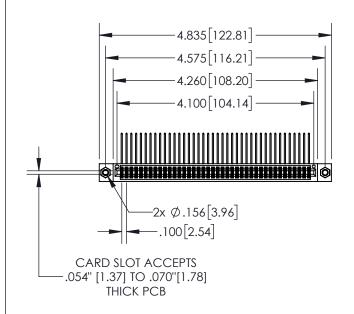

## **Contact Dimensions:**

559-90 Degree Bend (Code 541 Contacts) See Sheet 2 for Contact Code 555, 556, 558, 559, 560 Dimensions

- INSULATOR MATERIAL: THERMOPLASTIC, UL 94V-0
- CONTACT MATERIAL; COPPER TIN ALLOY CONTACT PLATING: GOLD ON THE MATING AREA, TIN PLATING ON THE CONTACT TAILS, NICKEL UNDERPLATE

1

| .330[8.38]<br>CARD SLOT   |
|---------------------------|
| .370[9.40]<br>SECTION A-A |
| 160[4.06]                 |

| 845/895 SERIES HIGH TEMP | CARD I | EDGE COI | NNECTOR |
|--------------------------|--------|----------|---------|
| PART NUMBER: 895-080-559 | 9-507  |          |         |