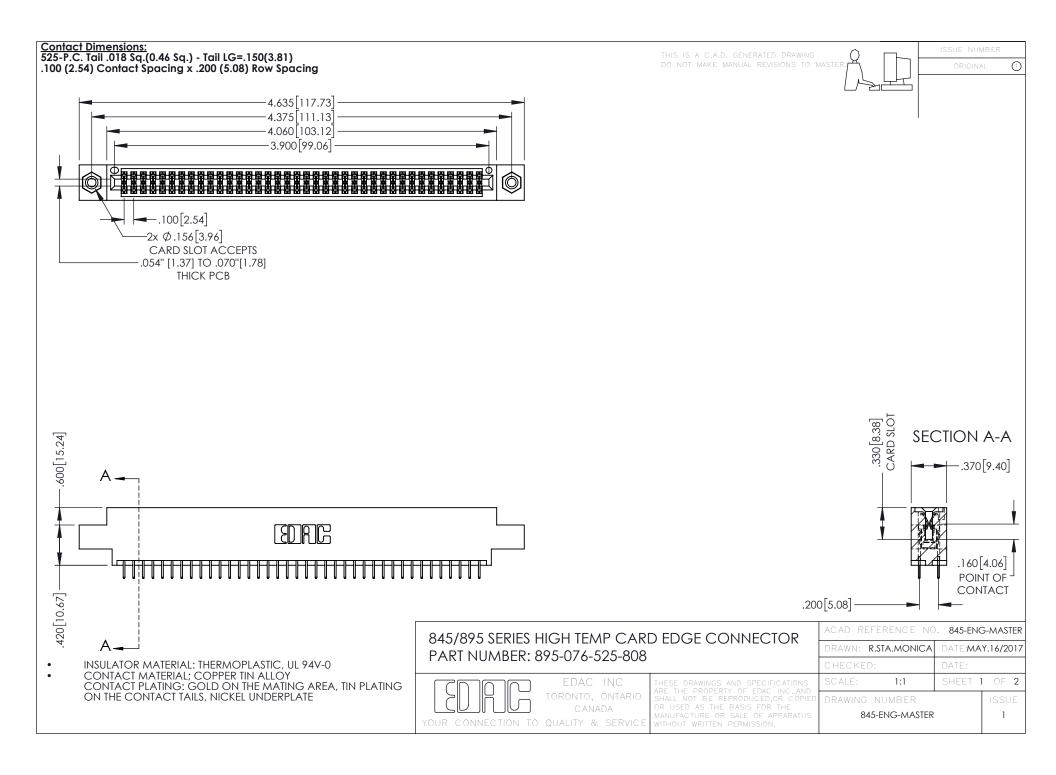

**Contact Code 558** Contact Code 559 Contact Code 560

- INSULATOR MATERIAL: THERMOPLASTIC POLYESTER, UL 94V-0 DAP MATERIAL AVAILABLE UPON REQUEST
- CONTACT MATERIAL; COPPER ALLOY

CONTACT PLATING: GOLD ON THE MATING AREA, TIN PLATING ON THE CONTACT TAILS, NICKEL UNDERPLATE

## 845/895 SERIES HIGH TEMP CARD EDGE CONNECTOR CONTACT CODE 555,556,558,559,560 DIMENSIONS

YOUR CONNECTION TO QUALITY & SERVICE

|   | ACAD REFERENCE NO. 845-ENG-MASTER |                  |
|---|-----------------------------------|------------------|
|   | DRAWN: R.STA.MONICA               | DATE:MAY.16/2017 |
|   | CHECKED:                          | DATE:            |
|   | SCALE: 1:1                        | SHEET 2 OF 2     |
| D | DRAWING NUMBER                    | ISSUE            |

845-ENG-MASTER