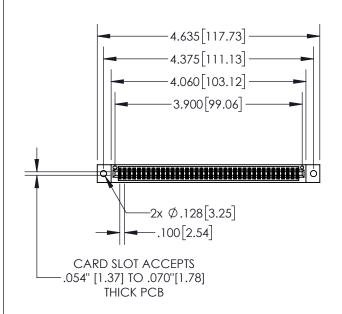

## Contact Dimensions: 521-P.C. Tail .025 Sq.(0.64 Sq.) - Tail LG=.150(3.81) .100 (2.54) Contact Spacing x .200 (5.08) Row Spacing

- 845/895 SERIES HIGH TEMP CARD EDGE CONNECTOR PART NUMBER: 895-076-521-202
- EDAC INC
  TORONTO, ONTARIO
  CANADA
  YOUR CONNECTION TO QUALITY & SERVICE