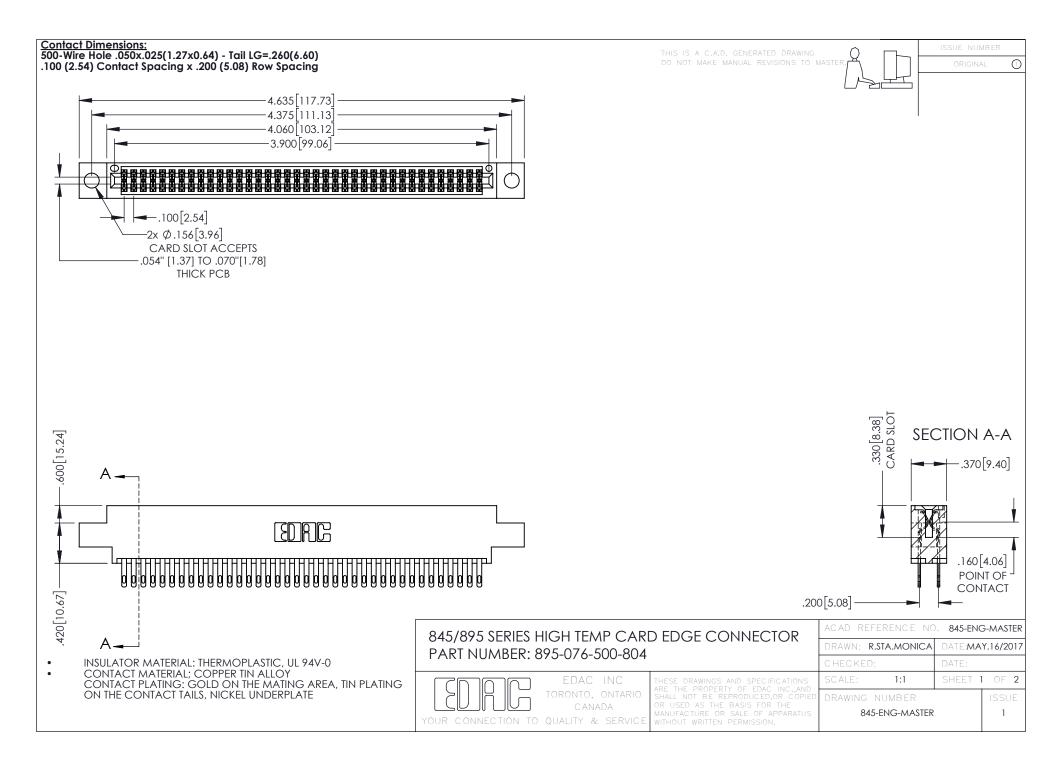

**Contact Code 558** Contact Code 559 Contact Code 560

- INSULATOR MATERIAL: THERMOPLASTIC POLYESTER, UL 94V-0 DAP MATERIAL AVAILABLE UPON REQUEST
- CONTACT MATERIAL; COPPER ALLOY

CONTACT PLATING: GOLD ON THE MATING AREA, TIN PLATING ON THE CONTACT TAILS, NICKEL UNDERPLATE

## 845/895 SERIES HIGH TEMP CARD EDGE CONNECTOR CONTACT CODE 555,556,558,559,560 DIMENSIONS

YOUR CONNECTION TO QUALITY & SERVICE

|   | ACAD REFERENCE NO. 845-ENG-MASTER |                  |
|---|-----------------------------------|------------------|
|   | DRAWN: R.STA.MONICA               | DATE:MAY.16/2017 |
|   | CHECKED:                          | DATE:            |
|   | SCALE: 1:1                        | SHEET 2 OF 2     |
| D | DRAWING NUMBER                    | ISSUE            |

845-ENG-MASTER