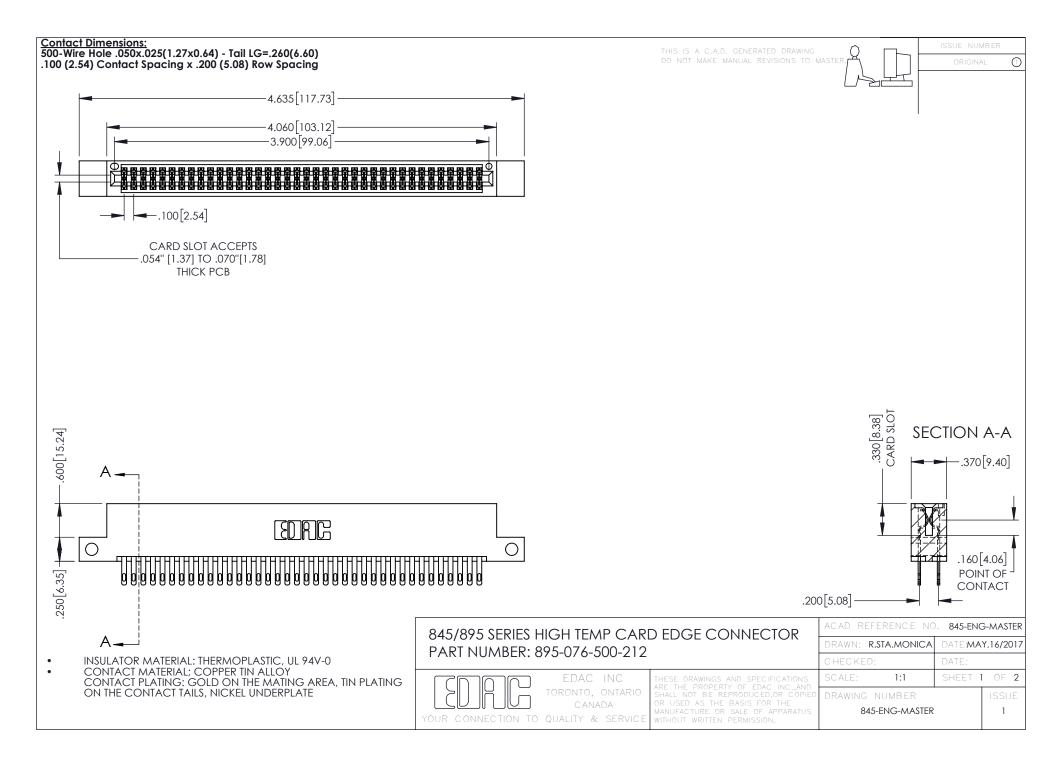

**Contact Code 558** Contact Code 559 Contact Code 560

- INSULATOR MATERIAL: THERMOPLASTIC POLYESTER, UL 94V-0 DAP MATERIAL AVAILABLE UPON REQUEST
- CONTACT MATERIAL; COPPER ALLOY

CONTACT PLATING: GOLD ON THE MATING AREA, TIN PLATING ON THE CONTACT TAILS, NICKEL UNDERPLATE

## 845/895 SERIES HIGH TEMP CARD EDGE CONNECTOR CONTACT CODE 555,556,558,559,560 DIMENSIONS

YOUR CONNECTION TO QUALITY & SERVICE

|   | ACAD REFERENCE NO. 845-ENG-MASTER |                  |
|---|-----------------------------------|------------------|
|   | DRAWN: R.STA.MONICA               | DATE:MAY.16/2017 |
|   | CHECKED:                          | DATE:            |
|   | SCALE: 1:1                        | SHEET 2 OF 2     |
| D | DRAWING NUMBER                    | ISSUE            |

845-ENG-MASTER