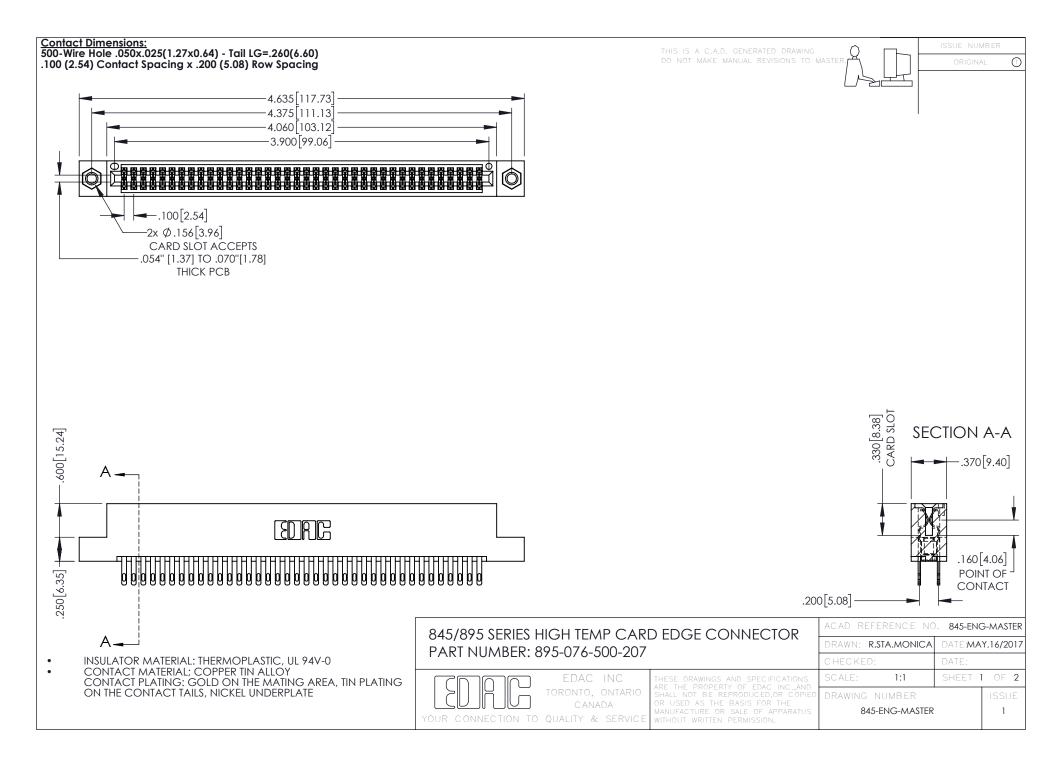

## 845/895 SERIES HIGH TEMP CARD EDGE CONNECTOR CONTACT CODE 555,556,558,559,560 DIMENSIONS

YOUR CONNECTION TO QUALITY & SERVICE

|   | ACAD REFERENCE NO. 845-ENG-MASTER |                  |
|---|-----------------------------------|------------------|
|   | DRAWN: R.STA.MONICA               | DATE:MAY.16/2017 |
|   | CHECKED:                          | DATE:            |
|   | SCALE: 1:1                        | SHEET 2 OF 2     |
| D | DRAWING NUMBER                    | ISSUE            |

845-ENG-MASTER