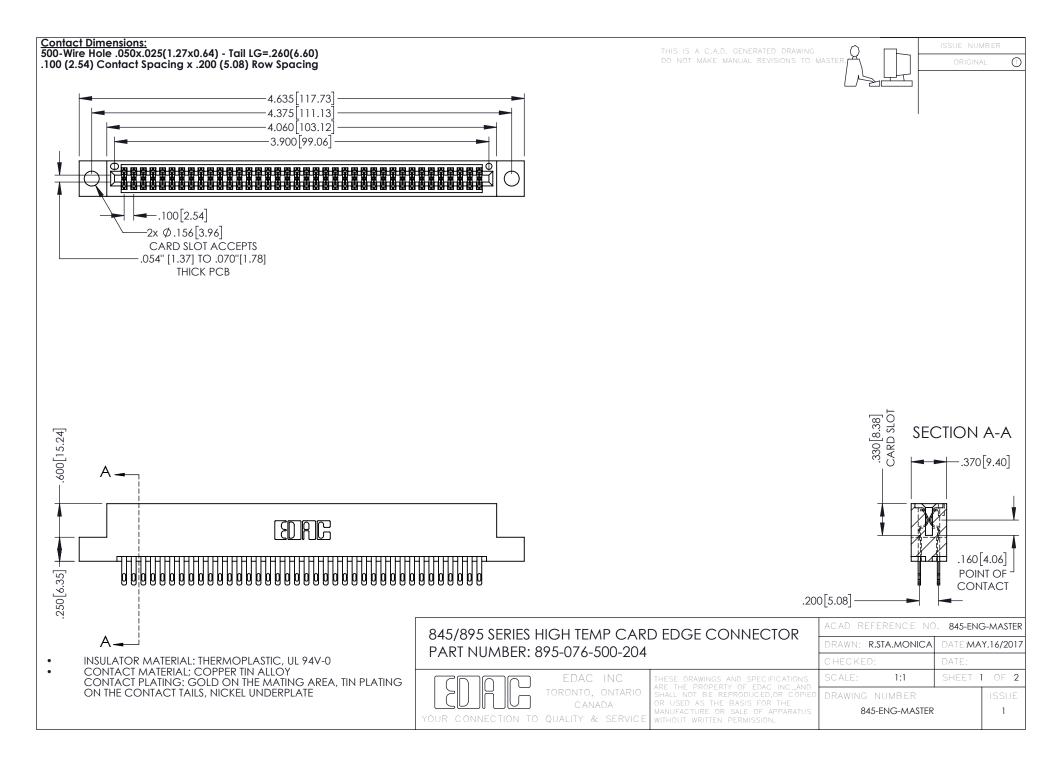

**Contact Code 558** Contact Code 559 Contact Code 560

- INSULATOR MATERIAL: THERMOPLASTIC POLYESTER, UL 94V-0 DAP MATERIAL AVAILABLE UPON REQUEST
- CONTACT MATERIAL; COPPER ALLOY

CONTACT PLATING: GOLD ON THE MATING AREA, TIN PLATING ON THE CONTACT TAILS, NICKEL UNDERPLATE