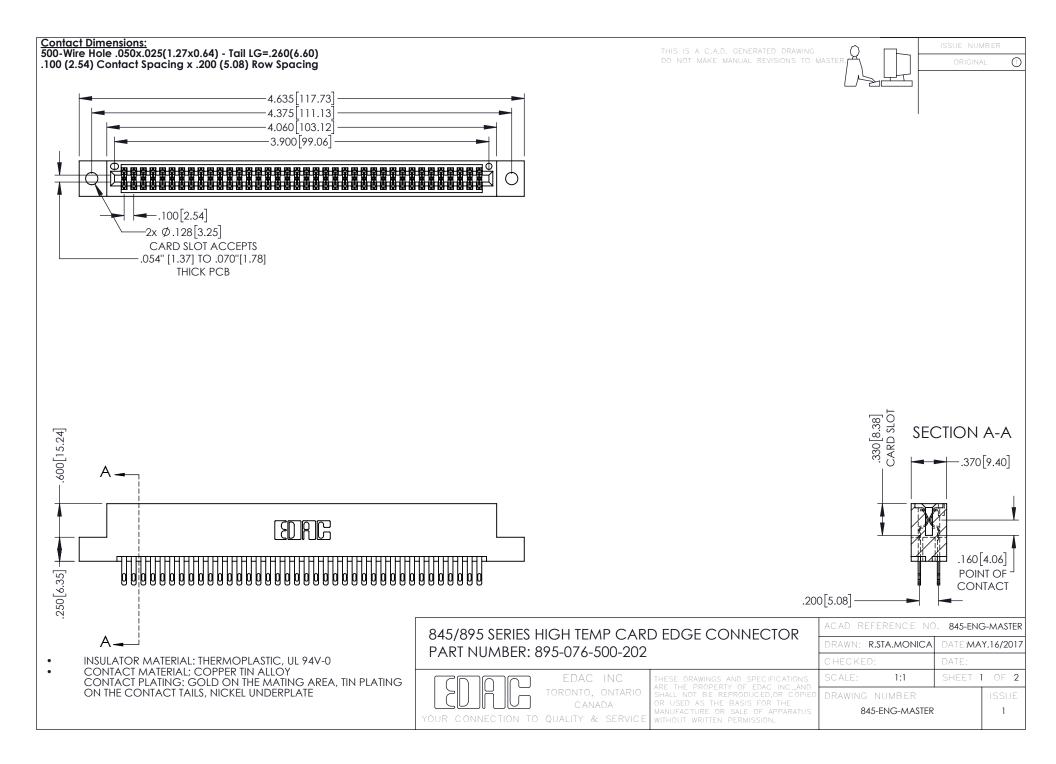

**Contact Code 558** Contact Code 559 Contact Code 560

- INSULATOR MATERIAL: THERMOPLASTIC POLYESTER, UL 94V-0 DAP MATERIAL AVAILABLE UPON REQUEST
- CONTACT MATERIAL; COPPER ALLOY

CONTACT PLATING: GOLD ON THE MATING AREA, TIN PLATING ON THE CONTACT TAILS, NICKEL UNDERPLATE