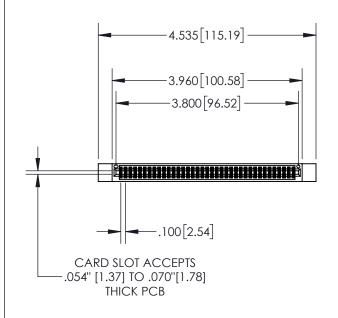

1

|             | .330[8.38]<br>CARD SLOT     |  |  |
|-------------|-----------------------------|--|--|
| -           | .370[9.40]                  |  |  |
|             | SECTION A-A                 |  |  |
| .150 [3.8 ] | .160[4.06] POINT OF CONTACT |  |  |
| -           | <b>-</b> .200[5.08]         |  |  |

| 8 | 845/895 SERIES HIGH TEMP CARD EDGE CONNECTOR |
|---|----------------------------------------------|
| F | PART NUMBER: 895-074-540-512                 |

| ACAD REFERENCE NO. 845-ENG-MASTER |                  |       |  |  |
|-----------------------------------|------------------|-------|--|--|
| DRAWN: R.STA.MONICA               | DATE:MAY.16/2017 |       |  |  |
| CHECKED:                          | DATE:            |       |  |  |
| SCALE: 1:2                        | SHEET 1          | OF 2  |  |  |
| DRAWING NUMBER                    |                  | ISSUE |  |  |
| 845-ENG-MASTER                    | 1                |       |  |  |