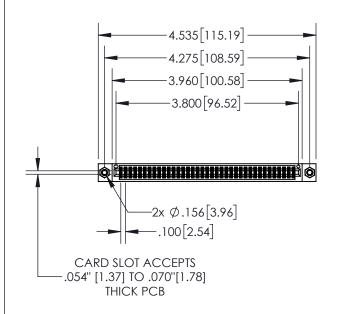

| 845/895 SERIES HIGH TEMP CARD EDGE CONNECTOR | ? |
|----------------------------------------------|---|
| PART NUMBER: 895-074-540-508                 |   |

|   | ACAD REFERENCE NO. 845-ENG-MASTER |              |                 |           |
|---|-----------------------------------|--------------|-----------------|-----------|
|   | DRAWN:                            | R.STA.MONICA | DATE: <b>MA</b> | Y.16/2017 |
|   | CHECKED:                          |              | DATE:           |           |
|   | SCALE:                            | 1:2          | SHEET '         | I OF 2    |
| D | DRAWING                           | NUMBER       |                 | ISSUE     |
|   |                                   |              |                 |           |

## **Contact Dimensions:**

540-Wire Wrap .025 Sq.(0.64 Sq.) - Tail LG=.560(14.22) .100 (2.54) Contact Spacing x .200 (5.08) Row Spacing

- INSULATOR MATERIAL: THERMOPLASTIC, UL 94V-0
- CONTACT MATERIAL; COPPER TIN ALLOY
  CONTACT PLATING: GOLD ON THE MATING AREA, TIN PLATING
  ON THE CONTACT TAILS, NICKEL UNDERPLATE