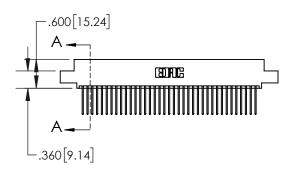

## 845/895 SERIES HIGH TEMP CARD EDGE CONNECTOR CONTACT CODE 555,556,558,559,560 DIMENSIONS

YOUR CONNECTION TO QUALITY & SERVICE

Contact Code 559

|   | ACAD REFERENCE NO   | . 845-ENG-MASTER |
|---|---------------------|------------------|
|   | DRAWN: R.STA.MONICA | DATE:MAY.16/2017 |
|   | CHECKED:            | DATE:            |
|   | SCALE: 1:1          | SHEET 2 OF 2     |
| D | DRAWING NUMBER      | ISSUE            |

845-ENG-MASTER

INSULATOR MATERIAL: THERMOPLASTIC POLYESTER, UL 94V-0 DAP MATERIAL AVAILABLE UPON REQUEST

**Contact Code 558** 

CONTACT MATERIAL; COPPER ALLOY CONTACT PLATING: GOLD ON THE MATING AREA, TIN PLATING ON THE CONTACT TAILS, NICKEL UNDERPLATE