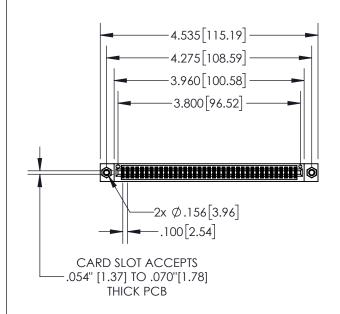

| 845/895 SERIES HIGH TEMP CARD EDGE CONNECTOR |
|----------------------------------------------|
| PART NUMBER: 895-074-540-507                 |

| ACAD REFERENCE NO. 845-ENG-MASTER |                  |  |
|-----------------------------------|------------------|--|
| DRAWN: R.STA.MONICA               | DATE:MAY.16/2017 |  |
| CHECKED:                          | DATE:            |  |
| SCALE: 1:2                        | SHEET 1 OF 2     |  |
| DRAWING NUMBER                    | ISSUE            |  |

## **Contact Dimensions:**

540-Wire Wrap .025 Sq.(0.64 Sq.) - Tail LG=.560(14.22) .100 (2.54) Contact Spacing x .200 (5.08) Row Spacing

- INSULATOR MATERIAL: THERMOPLASTIC, UL 94V-0
- CONTACT MATERIAL; COPPER TIN ALLOY
  CONTACT PLATING: GOLD ON THE MATING AREA, TIN PLATING
  ON THE CONTACT TAILS, NICKEL UNDERPLATE