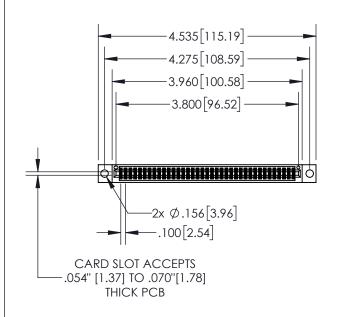

| 845/895 SERIES HIGH TEMP CARD | EDGE CONNECTOR |
|-------------------------------|----------------|
| PART NUMBER: 895-074-540-504  |                |

|   | MOND REFERENCE NO. 043-LINO-MASTER |                 |           |  |
|---|------------------------------------|-----------------|-----------|--|
|   | DRAWN: R.STA.MONICA                | DATE: <b>MA</b> | Y.16/2017 |  |
|   | CHECKED:                           | DATE:           |           |  |
|   | SCALE: 1:2                         | SHEET 1         | OF 2      |  |
| D | DRAWING NUMBER                     |                 | ISSUE     |  |
|   | 845-ENG-MASTER                     |                 | 1         |  |

## **Contact Dimensions:**

540-Wire Wrap .025 Sq.(0.64 Sq.) - Tail LG=.560(14.22) .100 (2.54) Contact Spacing x .200 (5.08) Row Spacing

- INSULATOR MATERIAL: THERMOPLASTIC, UL 94V-0
- CONTACT MATERIAL; COPPER TIN ALLOY CONTACT PLATING: GOLD ON THE MATING AREA, TIN PLATING ON THE CONTACT TAILS, NICKEL UNDERPLATE