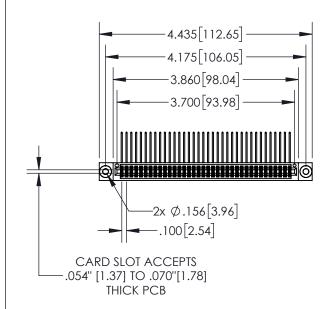

| 845/895 SERIES HIGH TEMP CARD EDGE CONNECTOR |
|----------------------------------------------|
| PART NUMBER: 895-072-559-803                 |

| ACAD REFERENCE NO   | . 845-ENG-MASTER |
|---------------------|------------------|
| DRAWN: R.STA.MONICA | DATE:MAY.16/2017 |
| CHECKED:            | DATE:            |
| SCALE: 1:2          | SHEET 1 OF 2     |
| DRAWING NUMBER      | ISSUE            |