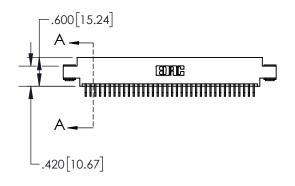

1

| .330[8.38]<br>CARD SLOT     |  |  |  |  |
|-----------------------------|--|--|--|--|
| 370[9.40]<br>SECTION A-A    |  |  |  |  |
| .160[4.06] POINT OF CONTACT |  |  |  |  |
| 200[5.08]                   |  |  |  |  |