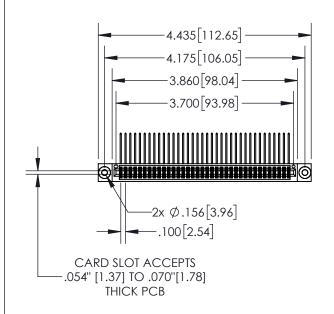

| 845/895 SERIES HIGH TEMP CARD EDGE CONNECTOR |
|----------------------------------------------|
| PART NUMBER: 895-072-559-503                 |

YOUR CONNECTION TO QUALITY & SERVICE

|   | MOVIE HELENEROE HO. OIO ENO MINOTEN |                 |           |  |
|---|-------------------------------------|-----------------|-----------|--|
|   | DRAWN: R.STA.MONICA                 | DATE: <b>MA</b> | Y.16/2017 |  |
|   | CHECKED:                            | DATE:           |           |  |
|   | SCALE: 1:2                          | SHEET 1         | OF 2      |  |
| ) | DRAWING NUMBER                      |                 | ISSUE     |  |
|   | 845-ENG-MASTER                      |                 | 1         |  |

**Contact Dimensions:** 

559-90 Degree Bend (Code 541 Contacts) See Sheet 2 for Contact Code 555, 556, 558, 559, 560 Dimensions

- INSULATOR MATERIAL: THERMOPLASTIC, UL 94V-0
- CONTACT MATERIAL; COPPER TIN ALLOY CONTACT PLATING: GOLD ON THE MATING AREA, TIN PLATING ON THE CONTACT TAILS, NICKEL UNDERPLATE

ACAD REFERENCE NO 845-ENG-MASTER

INSULATOR MATERIAL: THERMOPLASTIC POLYESTER, UL 94V-0 DAP MATERIAL AVAILABLE UPON REQUEST

**Contact Code 558** 

CONTACT MATERIAL; COPPER ALLOY CONTACT PLATING: GOLD ON THE MATING AREA, TIN PLATING ON THE CONTACT TAILS, NICKEL UNDERPLATE