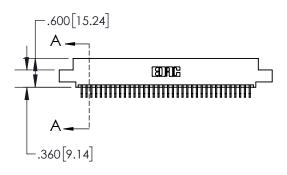

1

| .330[8.38]<br>CARD SLOT           |  |  |  |  |
|-----------------------------------|--|--|--|--|
| 370[9.40]<br>SECTION A-A          |  |  |  |  |
| .160[4.06]<br>POINT OF<br>CONTACT |  |  |  |  |
| 200[5.08]                         |  |  |  |  |