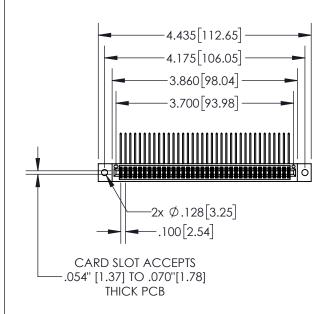

**Contact Dimensions:** 

559-90 Degree Bend (Code 541 Contacts) See Sheet 2 for Contact Code 555, 556, 558, 559, 560 Dimensions

- INSULATOR MATERIAL: THERMOPLASTIC, UL 94V-0 CONTACT MATERIAL; COPPER TIN ALLOY
- CONTACT PLATING: GOLD ON THE MATING AREA, TIN PLATING ON THE CONTACT TAILS, NICKEL UNDERPLATE

| 845/895 SERIES HIGH TEMP CARD EDGE CONNECTOR | ? |
|----------------------------------------------|---|
| PART NUMBER: 895-072-559-502                 |   |

|   | DRAWN: R.STA.MONICA | DATE: <b>MA</b> | Y.16/2017 |
|---|---------------------|-----------------|-----------|
|   | CHECKED:            | DATE:           |           |
|   | SCALE: 1:2          | SHEET '         | OF 2      |
| D | DRAWING NUMBER      |                 | ISSUE     |
|   | 845-ENG-MASTER      |                 | 1 1       |