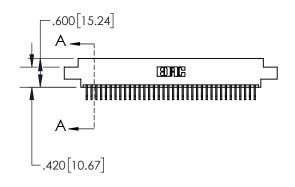

1

| .330[8.38]<br>CARD SLOT           |  |  |  |  |
|-----------------------------------|--|--|--|--|
| 370[9.40]<br>SECTION A-A          |  |  |  |  |
| .160[4.06]<br>POINT OF<br>CONTACT |  |  |  |  |
| 200[5.08]                         |  |  |  |  |