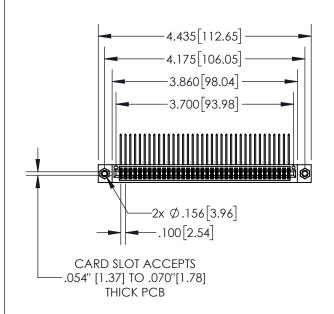

| 845/895 SERIES HIGH TEMP CARD EDGE CONNECTOR |                                                                    |              | ACAD REFERENCE NO. |    |  |
|----------------------------------------------|--------------------------------------------------------------------|--------------|--------------------|----|--|
| PART NUMBER: 895-072-558-80                  | DRAWN:                                                             | R.STA.MONICA | D/                 |    |  |
| 1 AKT 1401/MBER, 075-07 2-550-00             | ,,,                                                                | CHECKE       | D:                 | DA |  |
| EDAC INC                                     | THESE DRAWINGS AND SPECIFICATIONS ARE THE PROPERTY OF FDAC INC AND | SCALE:       | 1:2                | SI |  |
|                                              |                                                                    |              |                    |    |  |

SHALL NOT BE REPRODUCED, OR COPIED DRAWING NUMBER

1:2 SHEET 1 OF 2 845-ENG-MASTER

845-ENG-MASTER

DATE:MAY.16/2017

INSULATOR MATERIAL: THERMOPLASTIC POLYESTER, UL 94V-0 DAP MATERIAL AVAILABLE UPON REQUEST

**Contact Code 558** 