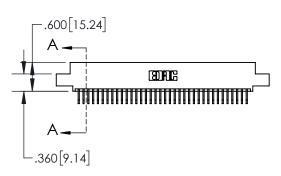

1

| .330[8.38]<br>CARD SLOT     |  |  |  |  |
|-----------------------------|--|--|--|--|
| 370[9.40]<br>SECTION A-A    |  |  |  |  |
| .160[4.06] POINT OF CONTACT |  |  |  |  |
| 200[5.08]                   |  |  |  |  |