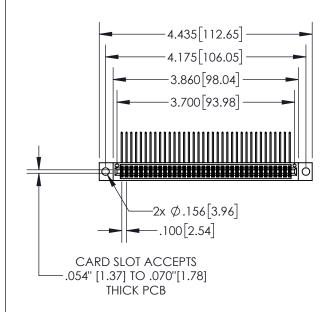

| 845/895 SERIES HIGH TEMP CARD EDGE CONNECTOR |
|----------------------------------------------|
| PART NUMBER: 895-072-558-504                 |

| ACAD REFERENCE NO   | . 845-ENG-MASTER |
|---------------------|------------------|
| DRAWN: R.STA.MONICA | DATE:MAY.16/2017 |
| CHECKED:            | DATE:            |
| SCALE: 1:2          | SHEET 1 OF 2     |
| DRAWING NUMBER      | ISSUE            |

**Contact Dimensions:** 

558-90 Degree Bend (Code 541 Contacts) See Sheet 2 for Contact Code 555, 556, 558, 559, 560 Dimensions

- INSULATOR MATERIAL: THERMOPLASTIC, UL 94V-0
- CONTACT MATERIAL; COPPER TIN ALLOY CONTACT PLATING: GOLD ON THE MATING AREA, TIN PLATING ON THE CONTACT TAILS, NICKEL UNDERPLATE