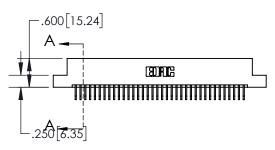

**Contact Dimensions:** 

558-90 Degree Bend (Code 541 Contacts) See Sheet 2 for Contact Code 555, 556, 558, 559, 560 Dimensions

- 845/895 SERIES HIGH TEMP CARD EDGE CONNECTOR PART NUMBER: 895-072-558-208
- YOUR CONNECTION TO QUALITY & SERVICE