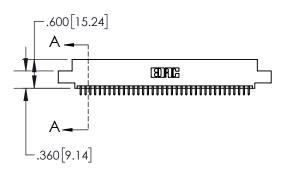

1

| .330[8.38]<br>CARD SLOT |                                   |  |  |  |  |  |
|-------------------------|-----------------------------------|--|--|--|--|--|
| -                       | .370[9.40]                        |  |  |  |  |  |
|                         | SECTION A-A                       |  |  |  |  |  |
| .150.3.8                | .160[4.06]<br>POINT OF<br>CONTACT |  |  |  |  |  |
|                         | <b></b> .200[5.08]                |  |  |  |  |  |

## 845/895 SERIES HIGH TEMP CARD EDGE CONNECTOR CONTACT CODE 555,556,558,559,560 DIMENSIONS

YOUR CONNECTION TO QUALITY & SERVICE

Contact Code 559

|   | ACAD REFERENCE NO   | . 845-ENG-MASTER |
|---|---------------------|------------------|
|   | DRAWN: R.STA.MONICA | DATE:MAY.16/2017 |
|   | CHECKED:            | DATE:            |
|   | SCALE: 1:1          | SHEET 2 OF 2     |
| D | DRAWING NUMBER      | ISSUE            |