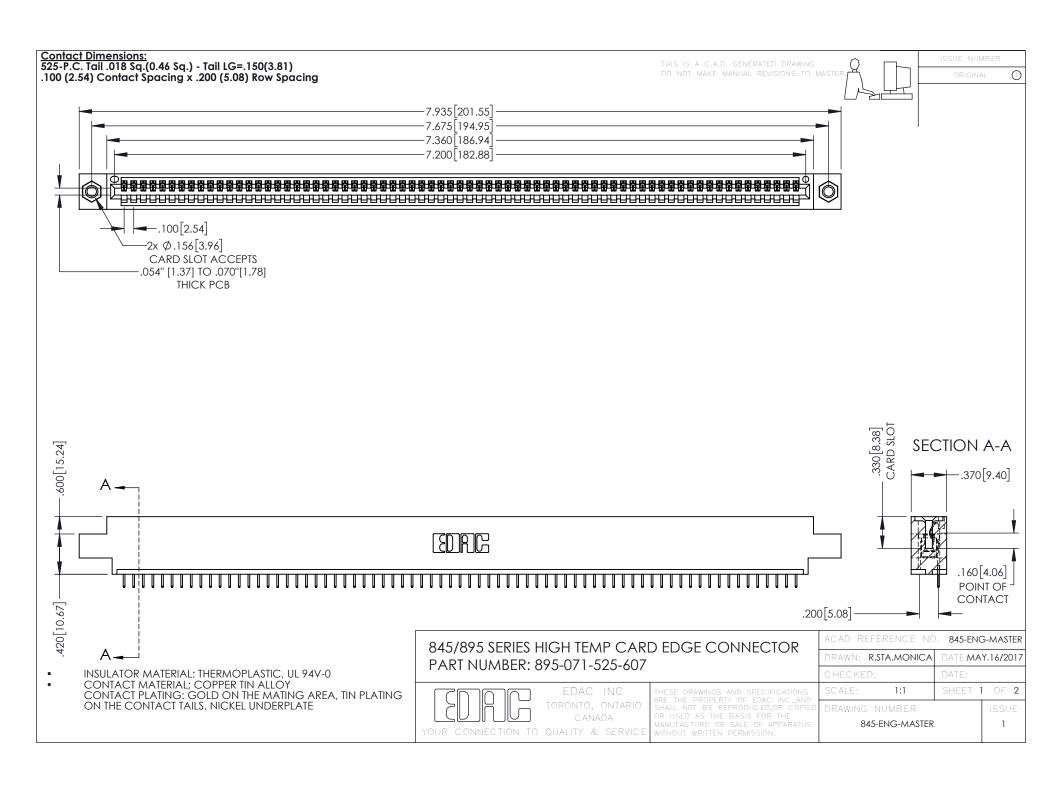

## 845/895 SERIES HIGH TEMP CARD EDGE CONNECTOR CONTACT CODE 555,556,558,559,560 DIMENSIONS

YOUR CONNECTION TO QUALITY & SERVICE

|   | ACAD REFERENCE NO. 845-ENG-MASTER |                  |
|---|-----------------------------------|------------------|
|   | DRAWN: R.STA.MONICA               | DATE:MAY.16/2017 |
|   | CHECKED:                          | DATE:            |
|   | SCALE: 1:1                        | SHEET 2 OF 2     |
| D | DRAWING NUMBER                    | ISSUE            |

845-ENG-MASTER