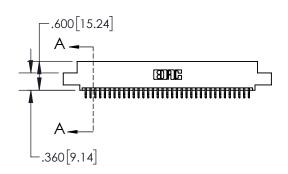

INSULATOR MATERIAL: THERMOPLASTIC, UL 94V-0

| .330[8.38]<br>CARD SLOT     |  |  |  |  |  |
|-----------------------------|--|--|--|--|--|
| 370[9.40]<br>SECTION A-A    |  |  |  |  |  |
| .160[4.06] POINT OF CONTACT |  |  |  |  |  |
| 200[5.08]                   |  |  |  |  |  |