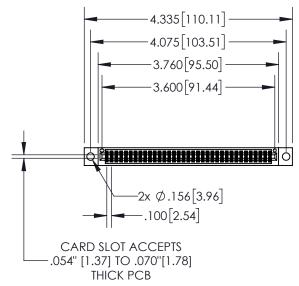

ACAD REFERENCE NO. 845-ENG-MASTER

| PART NUMBER: 895-070-556-504         |                                                                   |                | A.MONICA | DATE: <b>MA</b> | Y.16/2017 |
|--------------------------------------|-------------------------------------------------------------------|----------------|----------|-----------------|-----------|
|                                      |                                                                   |                |          | DATE:           |           |
| COOO EDAC INC                        | THESE DRAWINGS AND SPECIFICATIONS ARE THE PROPERTY OF EDAC INCAND | SCALE:         | 1:2      | SHEET 1         | OF 2      |
| TORONTO, ONTARIO CANADA              | TORONTO, ONTARIO SHALL NOT BE REPRODUCED, OR COPIED               |                | MBER     |                 | ISSUE     |
| YOUR CONNECTION TO QUALITY & SERVICE | MANUFACTURE OR SALE OF APPARATUS                                  | 845-ENG-MASTER |          |                 | 1         |