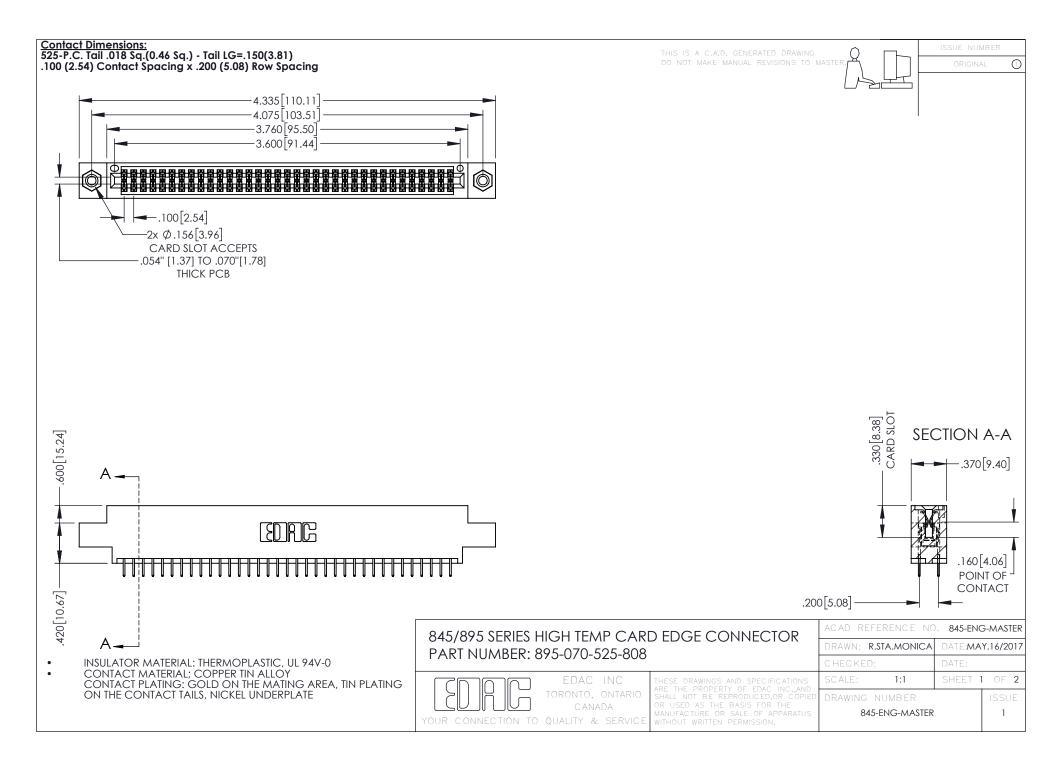

## 845/895 SERIES HIGH TEMP CARD EDGE CONNECTOR CONTACT CODE 555,556,558,559,560 DIMENSIONS

YOUR CONNECTION TO QUALITY & SERVICE

|   | ACAD REFERENCE NO. 845-ENG-MASTER |                  |
|---|-----------------------------------|------------------|
|   | DRAWN: R.STA.MONICA               | DATE:MAY.16/2017 |
|   | CHECKED:                          | DATE:            |
|   | SCALE: 1:1                        | SHEET 2 OF 2     |
| D | DRAWING NUMBER                    | ISSUE            |

845-ENG-MASTER