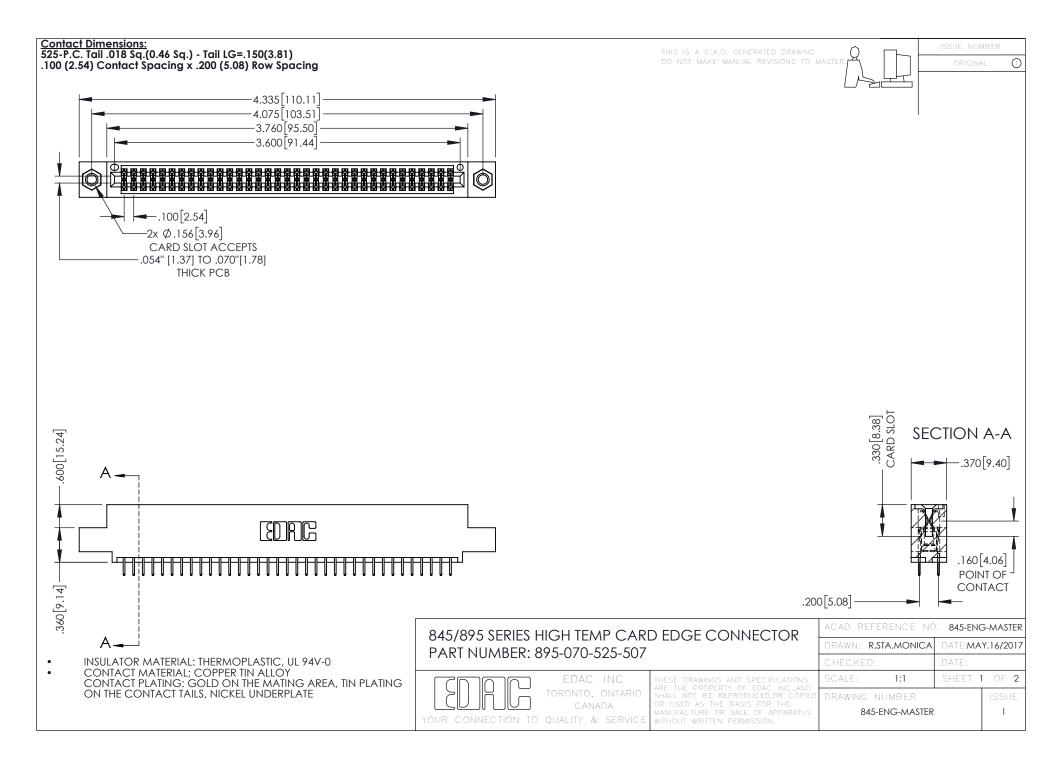

## 845/895 SERIES HIGH TEMP CARD EDGE CONNECTOR CONTACT CODE 555,556,558,559,560 DIMENSIONS

YOUR CONNECTION TO QUALITY & SERVICE

|   | ACAD REFERENCE NO. 845-ENG-MASTER |                  |
|---|-----------------------------------|------------------|
|   | DRAWN: R.STA.MONICA               | DATE:MAY.16/2017 |
|   | CHECKED:                          | DATE:            |
|   | SCALE: 1:1                        | SHEET 2 OF 2     |
| D | DRAWING NUMBER                    | ISSUE            |

845-ENG-MASTER