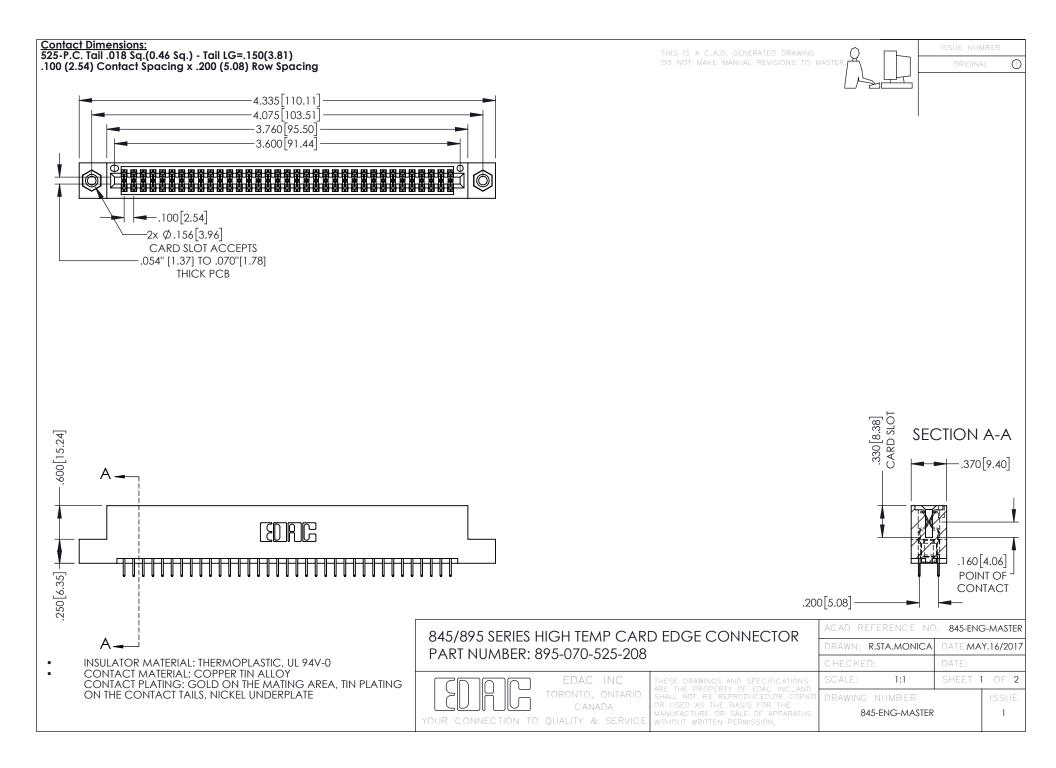

**Contact Code 558** Contact Code 559 Contact Code 560

- INSULATOR MATERIAL: THERMOPLASTIC POLYESTER, UL 94V-0 DAP MATERIAL AVAILABLE UPON REQUEST
- CONTACT MATERIAL; COPPER ALLOY

CONTACT PLATING: GOLD ON THE MATING AREA, TIN PLATING ON THE CONTACT TAILS, NICKEL UNDERPLATE

## 845/895 SERIES HIGH TEMP CARD EDGE CONNECTOR CONTACT CODE 555,556,558,559,560 DIMENSIONS

YOUR CONNECTION TO QUALITY & SERVICE

|   | ACAD REFERENCE NO. 845-ENG-MASTER |                  |
|---|-----------------------------------|------------------|
|   | DRAWN: R.STA.MONICA               | DATE:MAY.16/2017 |
|   | CHECKED:                          | DATE:            |
|   | SCALE: 1:1                        | SHEET 2 OF 2     |
| D | DRAWING NUMBER                    | ISSUE            |

845-ENG-MASTER

#