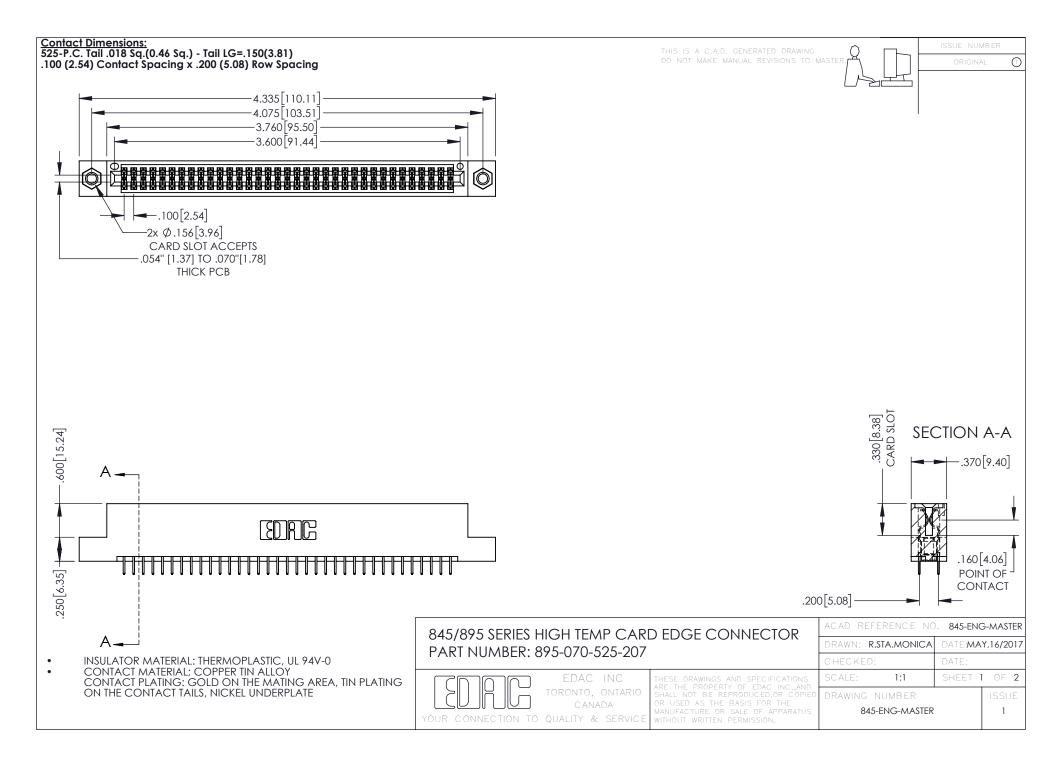

**Contact Code 558** Contact Code 559 Contact Code 560

- INSULATOR MATERIAL: THERMOPLASTIC POLYESTER, UL 94V-0 DAP MATERIAL AVAILABLE UPON REQUEST
- CONTACT MATERIAL; COPPER ALLOY

CONTACT PLATING: GOLD ON THE MATING AREA, TIN PLATING ON THE CONTACT TAILS, NICKEL UNDERPLATE