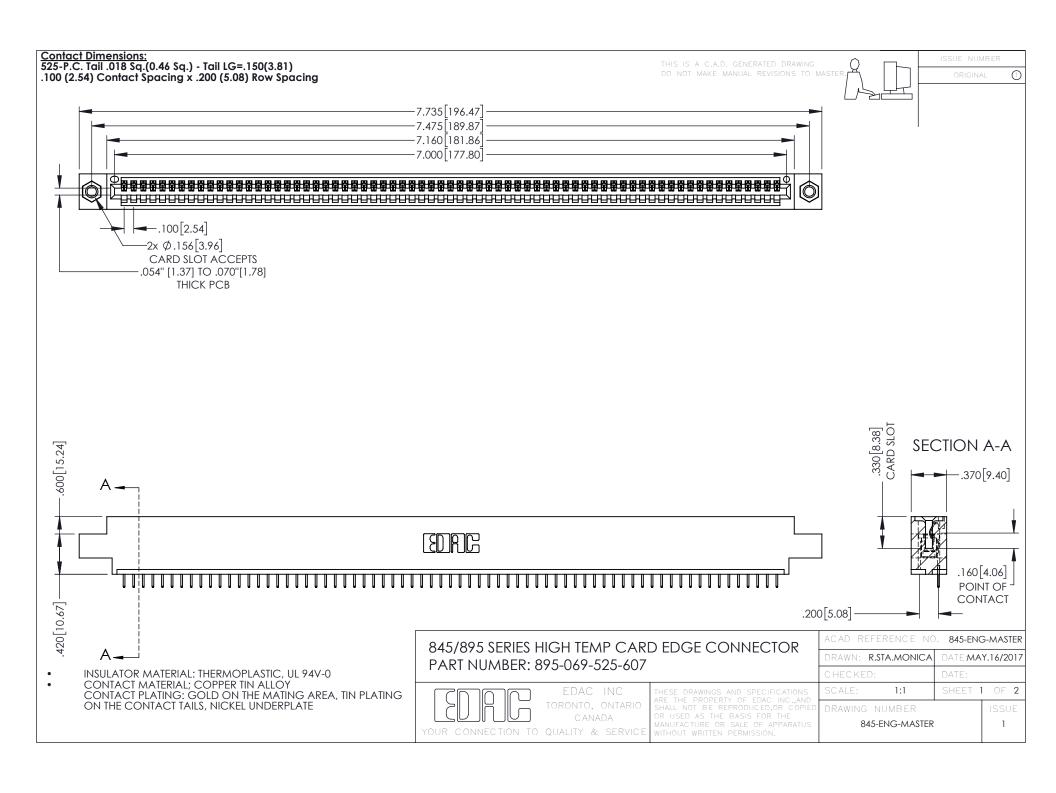

## 845/895 SERIES HIGH TEMP CARD EDGE CONNECTOR CONTACT CODE 555,556,558,559,560 DIMENSIONS

YOUR CONNECTION TO QUALITY & SERVICE

|   | ACAD REFERENCE NO. 845-ENG-MASTER |                  |
|---|-----------------------------------|------------------|
|   | DRAWN: R.STA.MONICA               | DATE:MAY.16/2017 |
|   | CHECKED:                          | DATE:            |
|   | SCALE: 1:1                        | SHEET 2 OF 2     |
| D | DRAWING NUMBER                    | ISSUE            |

845-ENG-MASTER