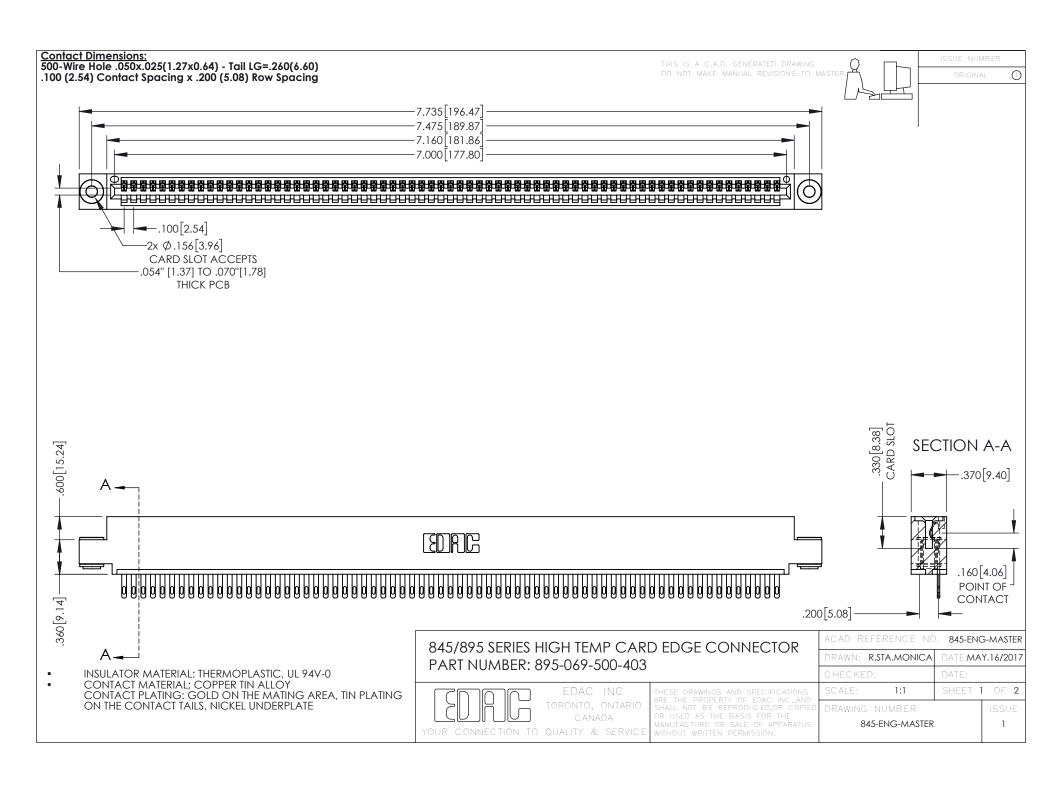

**Contact Code 558** Contact Code 559 Contact Code 560

- INSULATOR MATERIAL: THERMOPLASTIC POLYESTER, UL 94V-0 DAP MATERIAL AVAILABLE UPON REQUEST
- CONTACT MATERIAL; COPPER ALLOY

CONTACT PLATING: GOLD ON THE MATING AREA, TIN PLATING ON THE CONTACT TAILS, NICKEL UNDERPLATE

## 845/895 SERIES HIGH TEMP CARD EDGE CONNECTOR CONTACT CODE 555,556,558,559,560 DIMENSIONS

YOUR CONNECTION TO QUALITY & SERVICE

|   | ACAD REFERENCE NO. 845-ENG-MASTER |                  |
|---|-----------------------------------|------------------|
|   | DRAWN: R.STA.MONICA               | DATE:MAY.16/2017 |
|   | CHECKED:                          | DATE:            |
|   | SCALE: 1:1                        | SHEET 2 OF 2     |
| D | DRAWING NUMBER                    | ISSUE            |

845-ENG-MASTER

#