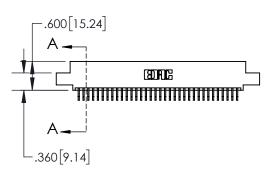

1

|   | .330[8.38]<br>CARD SLOT     |
|---|-----------------------------|
|   | 370[9.40]<br>SECTION A-A    |
| 4 | .160[4.06] POINT OF CONTACT |

| 845/895 SERIES HIGH TEMP CARD EDGE CONNECTOR | ? |
|----------------------------------------------|---|
| PART NUMBER: 895-068-559-502                 |   |