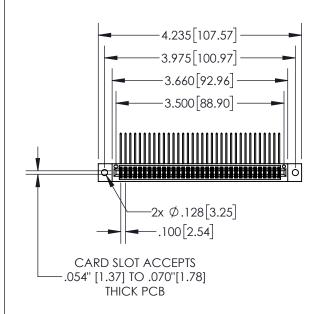

1

|   | .330[8.38]<br>CARD SLOT     |
|---|-----------------------------|
|   | 370[9.40]<br>SECTION A-A    |
| 4 | .160[4.06] POINT OF CONTACT |

| 845/895 SERIES HIGH TEMP CARD EDGE CONNECTOR | ? |
|----------------------------------------------|---|
| PART NUMBER: 895-068-559-502                 |   |