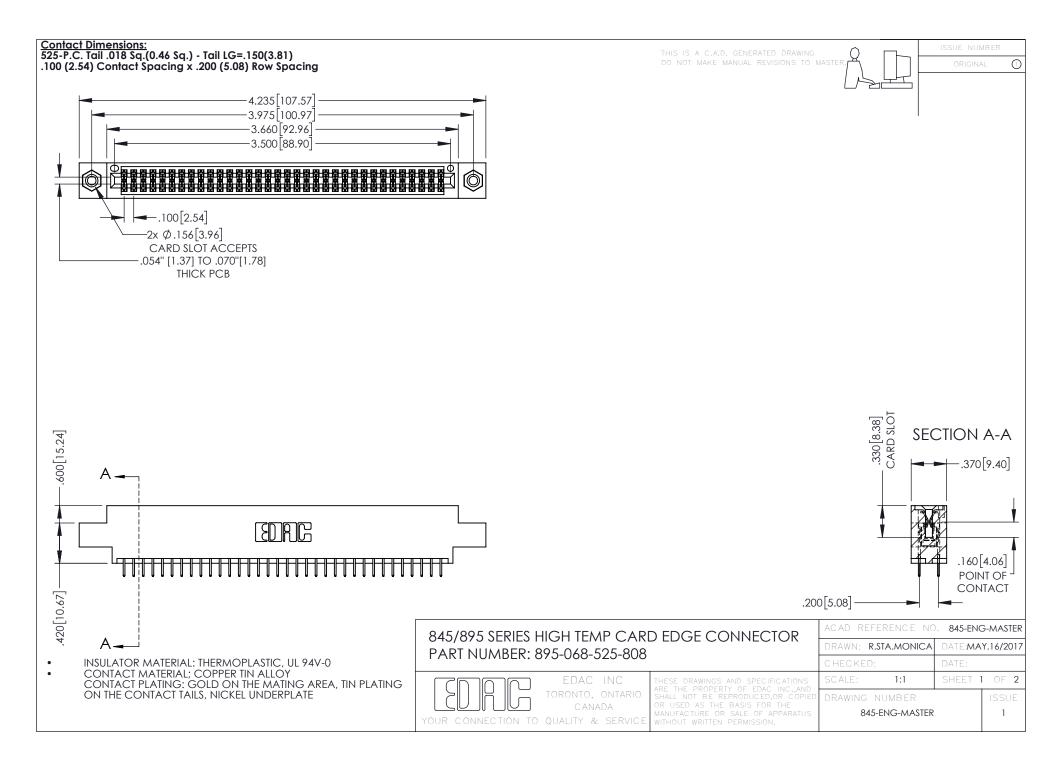

## **Contact Code 558**

## **Contact Code 559**

## Contact Code 560

INSULATOR MATERIAL: THERMOPLASTIC POLYESTER, UL 94V-0 DAP MATERIAL AVAILABLE UPON REQUEST

CONTACT MATERIAL; COPPER ALLOY CONTACT PLATING: GOLD ON THE MATING AREA, TIN PLATING ON THE CONTACT TAILS, NICKEL UNDERPLATE

845/895 SERIES HIGH TEMP CARD EDGE CONNECTOR CONTACT CODE 555,556,558,559,560 DIMENSIONS

YOUR CONNECTION TO QUALITY & SERVICE

|         | ACAD REFERENCE N    | 0. 845-ENG-MASTER |
|---------|---------------------|-------------------|
|         | DRAWN: R.STA.MONICA | DATE:MAY.16/2017  |
|         | CHECKED:            | DATE:             |
| D<br>ED | SCALE: 1:1          | SHEET 2 OF 2      |
|         | DRAWING NUMBER      | ISSUE             |

845-ENG-MASTER

## **Mouser Electronics**

**Au