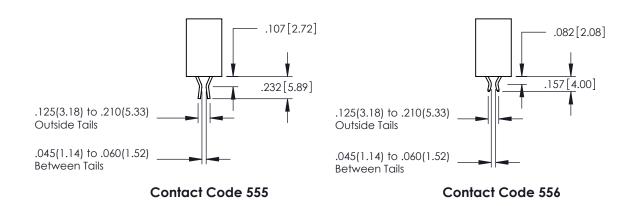

## **Contact Code 558**

## **Contact Code 559**

## Contact Code 560

INSULATOR MATERIAL: THERMOPLASTIC POLYESTER, UL 94V-0 DAP MATERIAL AVAILABLE UPON REQUEST

CONTACT MATERIAL; COPPER ALLOY CONTACT PLATING: GOLD ON THE MATING AREA, TIN PLATING ON THE CONTACT TAILS, NICKEL UNDERPLATE

845/895 SERIES HIGH TEMP CARD EDGE CONNECTOR CONTACT CODE 555,556,558,559,560 DIMENSIONS

YOUR CONNECTION TO QUALITY & SERVICE

|         | ACAD REFERENCE N    | 0. 845-ENG-MASTER |
|---------|---------------------|-------------------|
|         | DRAWN: R.STA.MONICA | DATE:MAY.16/2017  |
|         | CHECKED:            | DATE:             |
| D<br>ED | SCALE: 1:1          | SHEET 2 OF 2      |
|         | DRAWING NUMBER      | ISSUE             |

845-ENG-MASTER

## **Mouser Electronics**

**Author