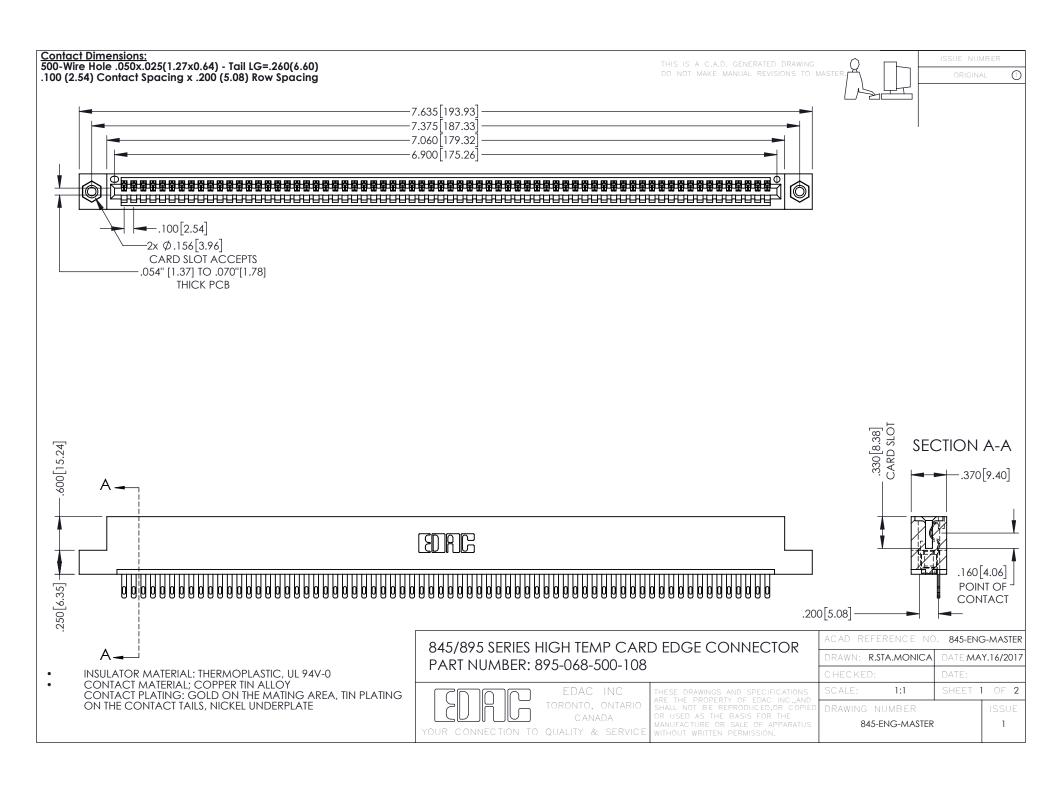

## 845/895 SERIES HIGH TEMP CARD EDGE CONNECTOR CONTACT CODE 555,556,558,559,560 DIMENSIONS

YOUR CONNECTION TO QUALITY & SERVICE

|   | ACAD REFERENCE NO. 845-ENG-MASTER |                  |
|---|-----------------------------------|------------------|
|   | DRAWN: R.STA.MONICA               | DATE:MAY.16/2017 |
|   | CHECKED:                          | DATE:            |
|   | SCALE: 1:1                        | SHEET 2 OF 2     |
| D | DRAWING NUMBER                    | ISSUE            |

845-ENG-MASTER