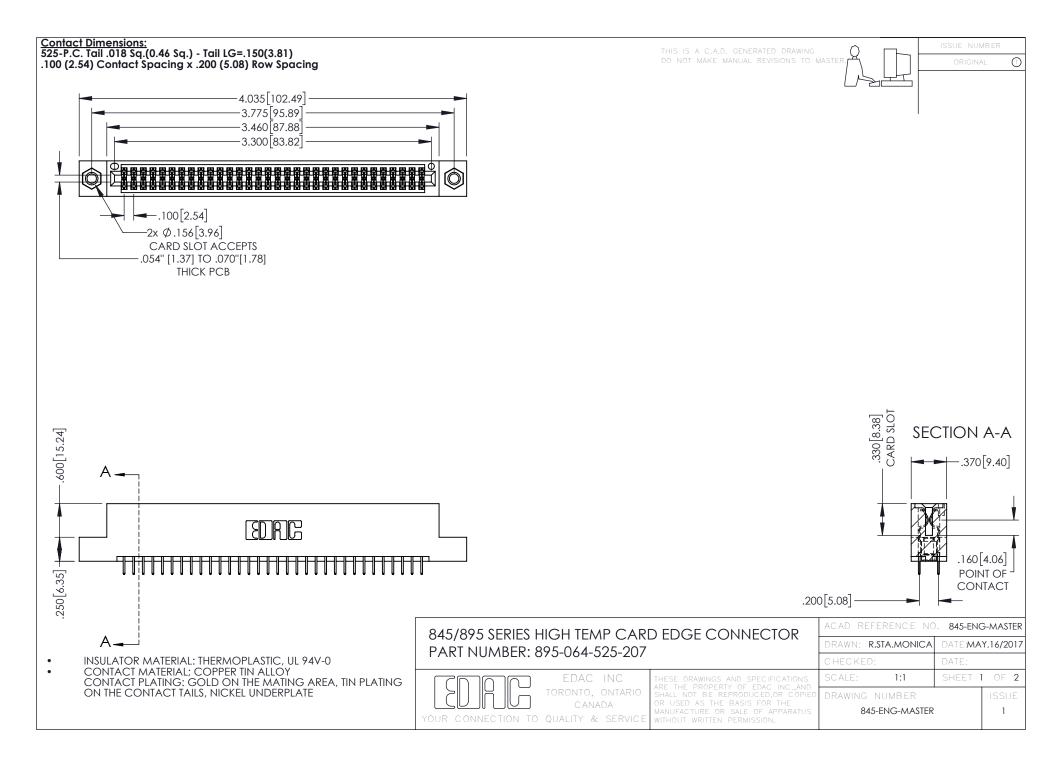

- INSULATOR MATERIAL: THERMOPLASTIC POLYESTER, UL 94V-0 DAP MATERIAL AVAILABLE UPON REQUEST
- CONTACT MATERIAL; COPPER ALLOY

**Contact Code 558** 

CONTACT PLATING: GOLD ON THE MATING AREA, TIN PLATING ON THE CONTACT TAILS, NICKEL UNDERPLATE

## 845/895 SERIES HIGH TEMP CARD EDGE CONNECTOR CONTACT CODE 555,556,558,559,560 DIMENSIONS

YOUR CONNECTION TO QUALITY & SERVICE

Contact Code 559

|   | ACAD REFERENCE NO   | . 845-ENG-MASTER |
|---|---------------------|------------------|
|   | DRAWN: R.STA.MONICA | DATE:MAY.16/2017 |
|   | CHECKED:            | DATE:            |
|   | SCALE: 1:1          | SHEET 2 OF 2     |
| D | DRAWING NUMBER      | ISSUE            |

Contact Code 560

845-ENG-MASTER

## **Mouser Electronics**

**Authorized Distributor** 

Click to View Pricing, Inv