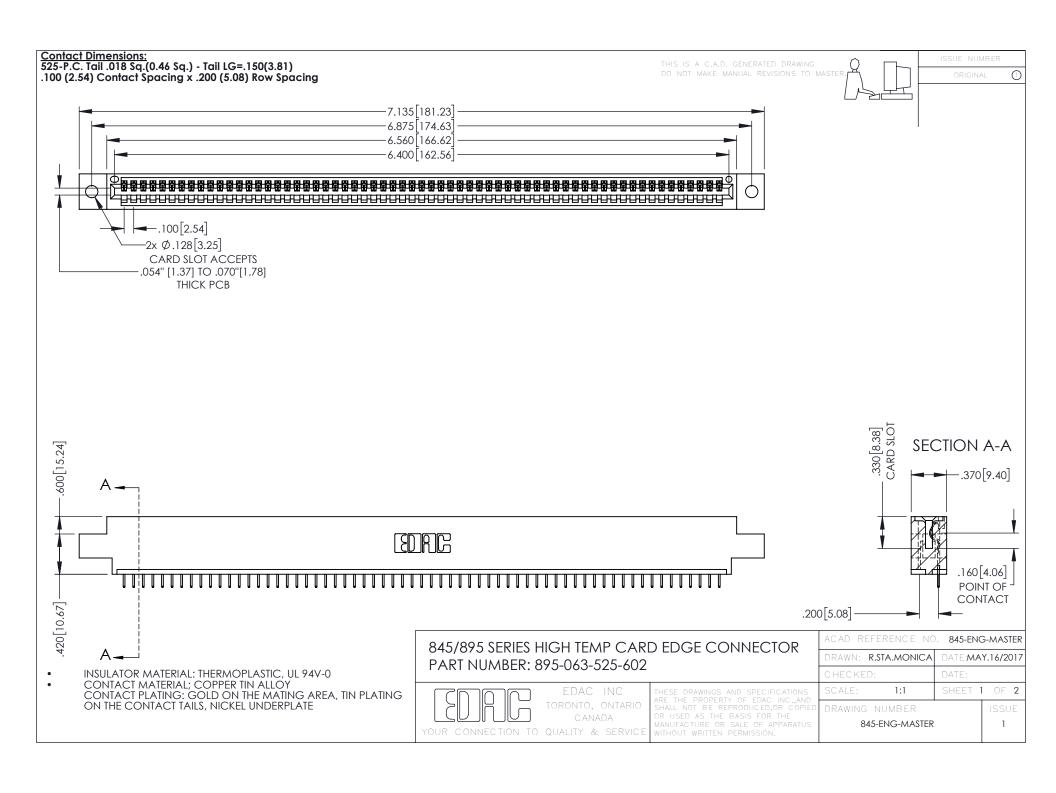

## 845/895 SERIES HIGH TEMP CARD EDGE CONNECTOR CONTACT CODE 555,556,558,559,560 DIMENSIONS

YOUR CONNECTION TO QUALITY & SERVICE

|   | ACAD REFERENCE NO. 845-ENG-MASTER |                  |
|---|-----------------------------------|------------------|
|   | DRAWN: R.STA.MONICA               | DATE:MAY.16/2017 |
|   | CHECKED:                          | DATE:            |
|   | SCALE: 1:1                        | SHEET 2 OF 2     |
| D | DRAWING NUMBER                    | ISSUE            |

845-ENG-MASTER