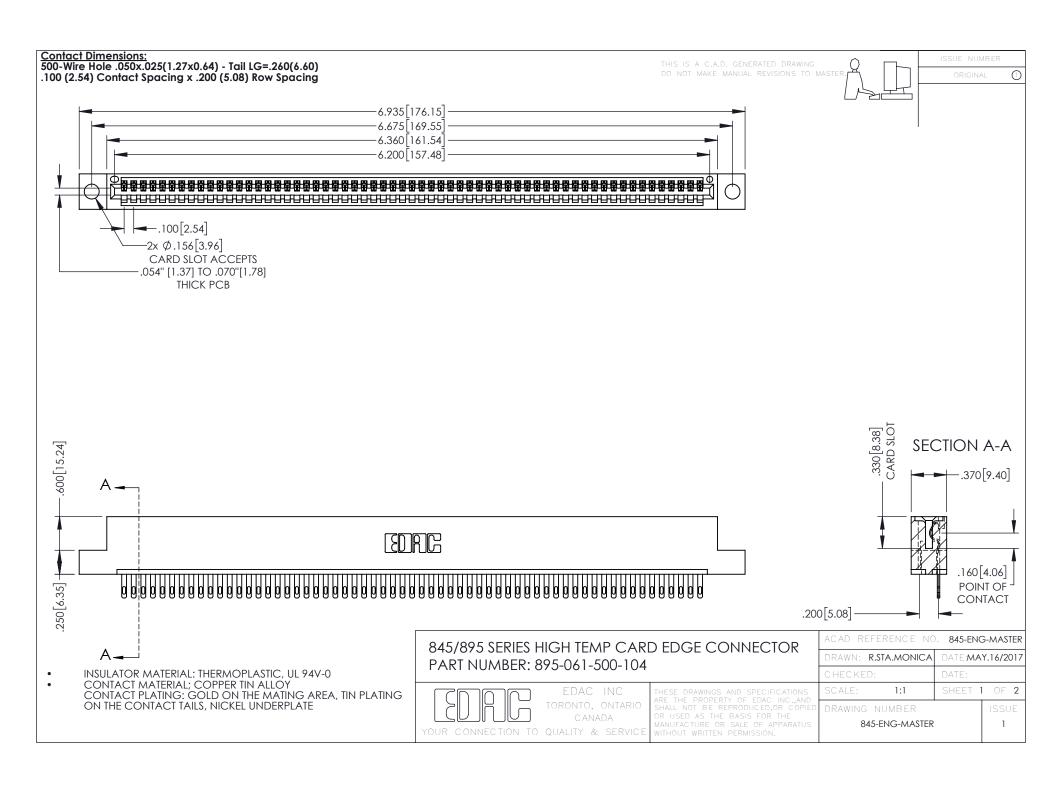

**Contact Code 558** Contact Code 559 Contact Code 560

- INSULATOR MATERIAL: THERMOPLASTIC POLYESTER, UL 94V-0 DAP MATERIAL AVAILABLE UPON REQUEST
- CONTACT MATERIAL; COPPER ALLOY

CONTACT PLATING: GOLD ON THE MATING AREA, TIN PLATING ON THE CONTACT TAILS, NICKEL UNDERPLATE

## 845/895 SERIES HIGH TEMP CARD EDGE CONNECTOR CONTACT CODE 555,556,558,559,560 DIMENSIONS

YOUR CONNECTION TO QUALITY & SERVICE

|   | ACAD REFERENCE NO. 845-ENG-MASTER |                  |
|---|-----------------------------------|------------------|
|   | DRAWN: R.STA.MONICA               | DATE:MAY.16/2017 |
|   | CHECKED:                          | DATE:            |
|   | SCALE: 1:1                        | SHEET 2 OF 2     |
| D | DRAWING NUMBER                    | ISSUE            |

845-ENG-MASTER

#