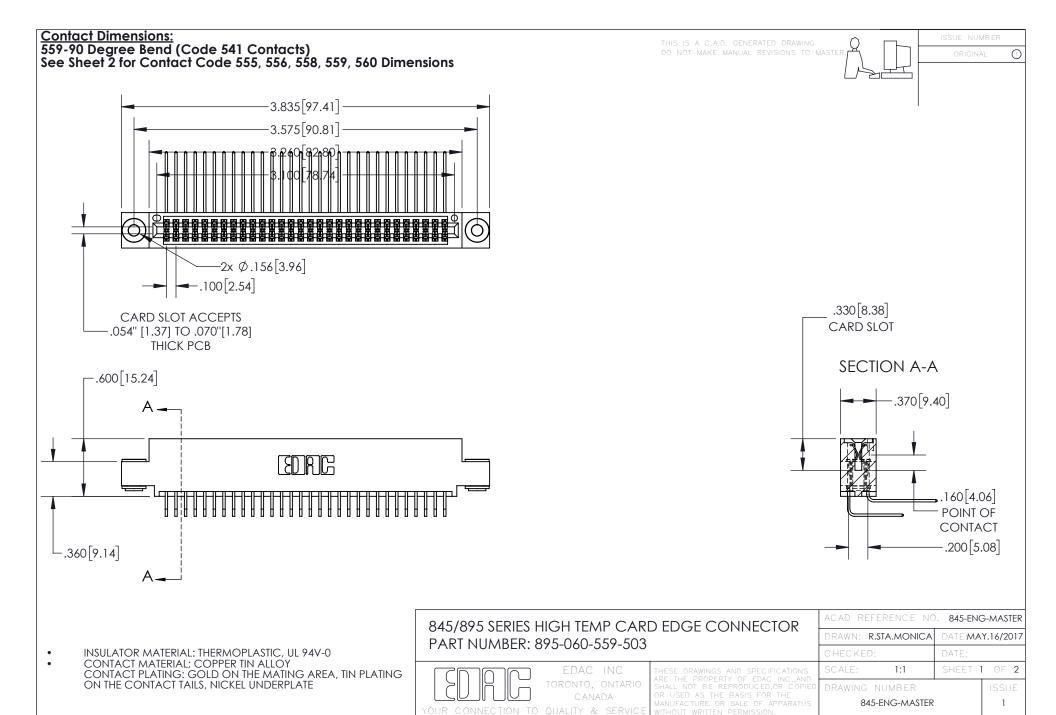

- INSULATOR MATERIAL: THERMOPLASTIC POLYESTER, UL 94V-0 DAP MATERIAL AVAILABLE UPON REQUEST
- CONTACT MATERIAL; COPPER ALLOY

CONTACT PLATING: GOLD ON THE MATING AREA, TIN PLATING ON THE CONTACT TAILS, NICKEL UNDERPLATE